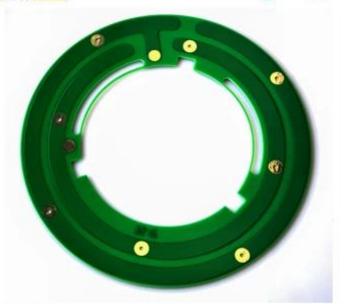

## www.o-leading.com

www.o-leading.com

| Place of<br>Origin   | Guang dong, China (Mainland)                       | Brand Name           | O-Leading              |
|----------------------|----------------------------------------------------|----------------------|------------------------|
| Base<br>Material     | FR-4,,Aluminum,Rogers, Heavy Copper etc.           | Copper<br>Thickness  | 0.5oz-5oz              |
| Min. Hole<br>Size    | 0.2mm                                              | Min. Line<br>Width   | 0.2mm                  |
| Surface<br>Finishing | Immersion gold/tin/silver,OSP, lead free HASL      | Board<br>Thickness   | 0.1-5mm                |
| applicable<br>to     | led,mobile phone,air conditioners,washing machines | character            | Industrial Control pcb |
| certificates         | ISO9001,UL,RoHS,SGS                                | Q/CTN                | client requirement     |
| weight               | 0.01kg -5kg                                        | MOQ                  | 10pcs                  |
| color                | blue ,red ,green,black.yellow                      | Min. Line<br>Spacing | 0.2mm                  |
| Model<br>Number      | pcb assembly pcba manufacturer                     | price                | \$0.1-\$10             |
| desigh type          | client requirement                                 | size                 | 0.01m3-10m3            |