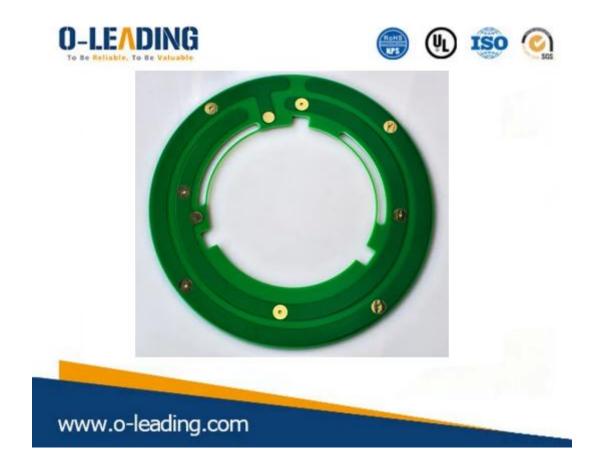

## www.o-leading.com

www.o-leading.com

| Place of<br>Origin   | Guang dong, China (Mainland)                       | Brand Name           | O-Leading              |
|----------------------|----------------------------------------------------|----------------------|------------------------|
| Base<br>Material     | FR-4,,Aluminum,Rogers, Heavy Copper etc.           | Copper<br>Thickness  | 0.5oz-5oz              |
| Min. Hole<br>Size    | 0.2mm                                              | Min. Line<br>Width   | 0.2mm                  |
| Surface<br>Finishing | Immersion gold/tin/silver,OSP, lead free HASL      | Board<br>Thickness   | 0.1-5mm                |
| applicable<br>to     | led,mobile phone,air conditioners,washing machines | character            | Industrial Control pcb |
| certificates         | ISO9001,UL,RoHS,SGS                                | Q/CTN                | client requirement     |
| weight               | 0.01kg -5kg                                        | MOQ                  | 10pcs                  |
| color                | blue ,red ,green,black.yellow                      | Min. Line<br>Spacing | 0.2mm                  |
| Model<br>Number      | pcb assembly pcba manufacturer                     | price                | \$0.1-\$10             |
| desigh type          | client requirement                                 | size                 | 0.01m3-10m3            |