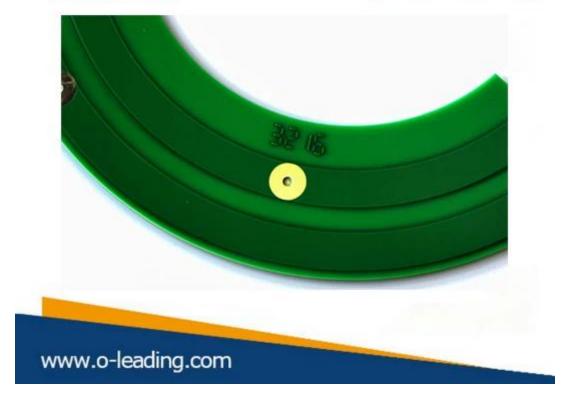

COPPER PLATE HOLES MINIMUM .025 AVG, .020 MIN.. HOLES MAY NOTBE PLUGGED Pack with colorless transparent bubble film ,25PCS/ bag, put desiccant in flank, put humidity indicator card on top side