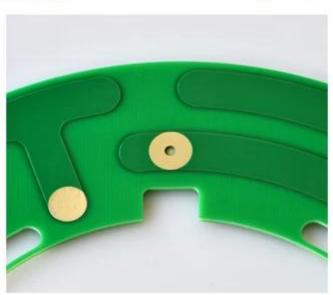

## Welcome to O-leading:

We are professional  $\underline{PCB\ manufacturer}$  with more than ten years experiences . Products range-single, double side, multi-layer PCB ,flexible PCB and MCPCB. We can provide fast prototype service- S/S in 24hrs , 4-8layers in 48-96 working hrs production time.

## www.o-leading.com

www.o-leading.com

| Place of<br>Origin   | Guang dong, China (Mainland)                       | Brand Name           | O-Leading              |
|----------------------|----------------------------------------------------|----------------------|------------------------|
| Base<br>Material     | FR-4,,Aluminum,Rogers, Heavy Copper etc.           | Copper<br>Thickness  | 0.5oz-5oz              |
| Min. Hole<br>Size    | 0.2mm                                              | Min. Line<br>Width   | 0.2mm                  |
| Surface<br>Finishing | Immersion gold/tin/silver,OSP, lead free HASL      | Board<br>Thickness   | 0.1-5mm                |
| applicable<br>to     | led,mobile phone,air conditioners,washing machines | character            | Industrial Control pcb |
| certificates         | ISO9001,UL,RoHS,SGS                                | Q/CTN                | client requirement     |
| weight               | 0.01kg -5kg                                        | MOQ                  | 10pcs                  |
| color                | blue ,red ,green,black.yellow                      | Min. Line<br>Spacing | 0.2mm                  |
| Model<br>Number      | pcb assembly pcba manufacturer                     | price                | \$0.1-\$10             |
| desigh type          | client requirement                                 | size                 | 0.01m3-10m3            |