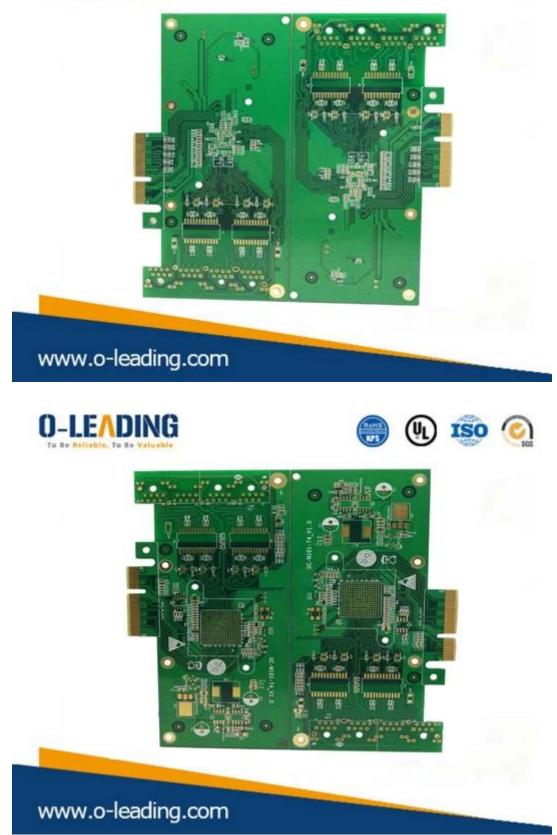

## multilayer PCB manufacturer in china, PCB assembly Printed circuit board, <u>China pcb manufacturers</u>

| Place of Origin      | Guang dong, China<br>(Mainland)                          | Brand Name           | O-Leading                 |
|----------------------|----------------------------------------------------------|----------------------|---------------------------|
| Base Material        | FR-4,,Aluminum                                           | Copper<br>Thickness  | 0.5oz-5oz                 |
| Min. Hole Size       | 0.2mm                                                    | Min. Line Width      | 0.2mm                     |
| Surface<br>Finishing | immersion gold<br>,OSP,lead free HASL                    | Board Thickness      | 0.1-5mm                   |
| applicable to        | led,mobile phone,air<br>conditioners,washing<br>machines | character            | Industrial Control<br>pcb |
| certificates         | ISO9001,UL,RoHS,SGS                                      | Q/CTN                | 10PCS-100PCS              |
| weight               | 0.01kg -5kg                                              | MOQ                  | 10pcs                     |
| color                | blue ,red<br>,green,black.yellow                         | Min. Line<br>Spacing | 0.2mm                     |
| Model Number         | power bank pcb<br>assembly pcba<br>manufacturer          | price                | \$0.1-\$10                |
| desigh type          | client requirement                                       | size                 | 0.01m3-10m3               |