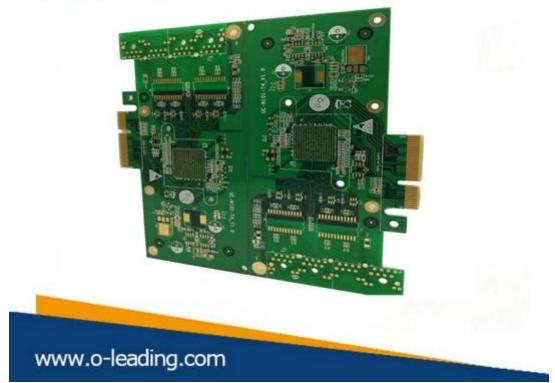

## multilayer PCB manufacturer in china, PCB assembly Printed circuit board, <u>China pcb manufacturers</u>

| Place of Origin      | Guang dong, China<br>(Mainland)                          | Brand Name           | O-Leading                 |
|----------------------|----------------------------------------------------------|----------------------|---------------------------|
| Base Material        | FR-4,,Aluminum                                           | Copper<br>Thickness  | 0.5oz-5oz                 |
| Min. Hole Size       | 0.2mm                                                    | Min. Line Width      | 0.2mm                     |
| Surface<br>Finishing | immersion gold<br>,OSP,lead free HASL                    | Board Thickness      | 0.1-5mm                   |
| applicable to        | led,mobile phone,air<br>conditioners,washing<br>machines | character            | Industrial Control<br>pcb |
| certificates         | ISO9001,UL,RoHS,SGS                                      | Q/CTN                | 10PCS-100PCS              |
| weight               | 0.01kg -5kg                                              | MOQ                  | 10pcs                     |
| color                | blue ,red<br>,green,black.yellow                         | Min. Line<br>Spacing | 0.2mm                     |
| Model Number         | power bank pcb<br>assembly pcba<br>manufacturer          | price                | \$0.1-\$10                |
| desigh type          | client requirement                                       | size                 | 0.01m3-10m3               |