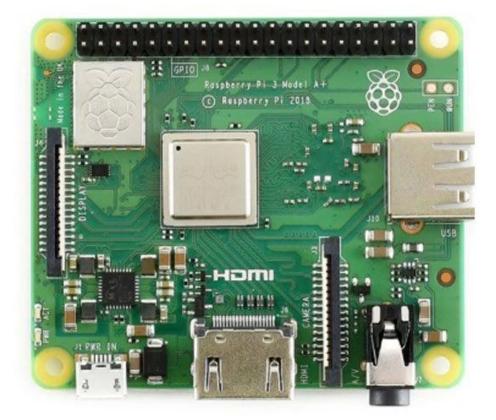

## **Product Description**

Raspberry Pi 3 Model A+, With Most Enhancements As Raspberry Pi 3B+, In Smaller Form Factor, And Lower Price ( **Professional Rigid Flexible PCB Supplier for Raspberry Pi** )

## Overview

By halving the RAM to 512MB, and removing the USB hub and Ethernet controller, Raspberry Pi 3 Model A+ is able to become smaller

in size, and hit a lower price point.

Raspberry Pi 3 Model A+ incorporates most of the neat enhancements as its big brother Raspberry Pi 3B+, and features:

\* A 1.4GHz 64-bit quad-core ARM Cortex-A53 CPU

- \* 512MB LPDDR2 SDRAM
- \* Dual-band 802.11ac wireless LAN and Bluetooth 4.2/BLE
- \* Improved USB mass-storage booting
- \* Improved thermal management

### **Specifications**

- \* Broadcom BCM2837B0, Cortex-A53 (ARMv8) 64-bit SoC @ 1.4GHz
- \* 512MB LPDDR2 SDRAM
- \* 2.4GHz and 5GHz IEEE 802.11.b/g/n/ac wireless LAN, Bluetooth 4.2/BLE
- \* No Ethernet port
- \* Extended 40-pin GPIO header
- \* Full-size HDMI
- \* Single USB 2.0 port
- \* CSI camera port for connecting a Raspberry Pi Camera Module
- \* DSI display port for connecting a Raspberry Pi Touch Display
- \* 4-pole stereo output and composite video port
- \* Micro SD port for loading your operating system and storing data
- \* 5V/2.5A DC power input