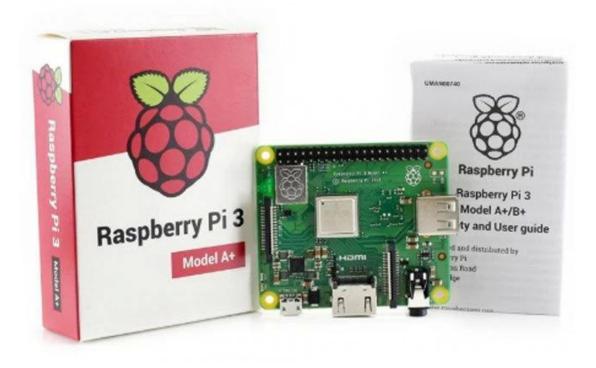

## **Product Description**

Raspberry Pi 3 Model A+, With Most Enhancements As Raspberry Pi 3B+, In Smaller Form Factor, And Lower Price ( **Professional Rigid Flexible PCB Supplier for Raspberry Pi** )

## Overview

By halving the RAM to 512MB, and removing the USB hub and Ethernet controller, Raspberry Pi 3 Model A+ is able to become smaller

in size, and hit a lower price point.

Raspberry Pi 3 Model A+ incorporates most of the neat enhancements as its big brother Raspberry Pi 3B+, and features:

\* A 1.4GHz 64-bit quad-core ARM Cortex-A53 CPU

- \* 512MB LPDDR2 SDRAM
- \* Dual-band 802.11ac wireless LAN and Bluetooth 4.2/BLE
- \* Improved USB mass-storage booting
- \* Improved thermal management