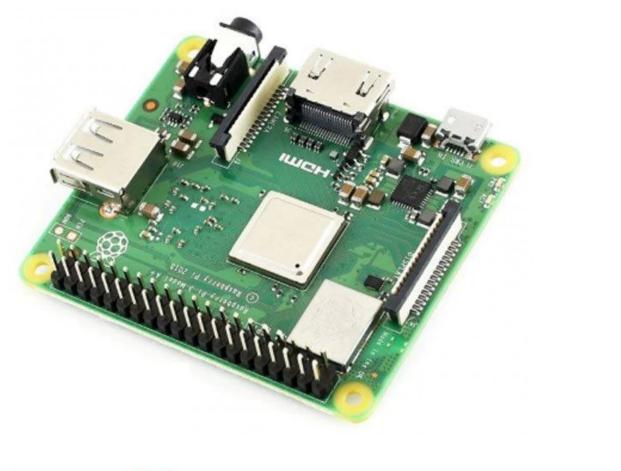

## **Product Description**

Raspberry Pi 3 Model A+, With Most Enhancements As Raspberry Pi 3B+, In Smaller Form Factor, And Lower Price ( **Professional Rigid Flexible PCB Supplier for Raspberry Pi** )

## Overview

By halving the RAM to 512MB, and removing the USB hub and Ethernet controller, Raspberry Pi 3 Model A+ is able to become smaller

in size, and hit a lower price point.

Raspberry Pi 3 Model A+ incorporates most of the neat enhancements as its big brother Raspberry Pi 3B+, and features:

\* A 1.4GHz 64-bit quad-core ARM Cortex-A53 CPU

- \* 512MB LPDDR2 SDRAM
- \* Dual-band 802.11ac wireless LAN and Bluetooth 4.2/BLE
- \* Improved USB mass-storage booting
- \* Improved thermal management

### **Specifications**

- \* Broadcom BCM2837B0, Cortex-A53 (ARMv8) 64-bit SoC @ 1.4GHz
- \* 512MB LPDDR2 SDRAM
- \* 2.4GHz and 5GHz IEEE 802.11.b/g/n/ac wireless LAN, Bluetooth 4.2/BLE
- \* No Ethernet port
- \* Extended 40-pin GPIO header
- \* Full-size HDMI
- \* Single USB 2.0 port
- \* CSI camera port for connecting a Raspberry Pi Camera Module
- \* DSI display port for connecting a Raspberry Pi Touch Display
- \* 4-pole stereo output and composite video port
- \* Micro SD port for loading your operating system and storing data
- \* 5V/2.5A DC power input