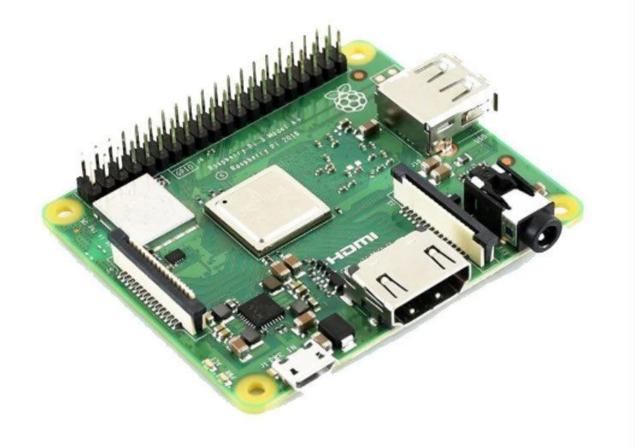

### **Specifications**

- \* Broadcom BCM2837B0, Cortex-A53 (ARMv8) 64-bit SoC @ 1.4GHz
- \* 512MB LPDDR2 SDRAM
- \* 2.4GHz and 5GHz IEEE 802.11.b/g/n/ac wireless LAN, Bluetooth 4.2/BLE
- \* No Ethernet port
- \* Extended 40-pin GPIO header
- \* Full-size HDMI
- \* Single USB 2.0 port
- \* CSI camera port for connecting a Raspberry Pi Camera Module
- \* DSI display port for connecting a Raspberry Pi Touch Display
- \* 4-pole stereo output and composite video port
- \* Micro SD port for loading your operating system and storing data
- \* 5V/2.5A DC power input