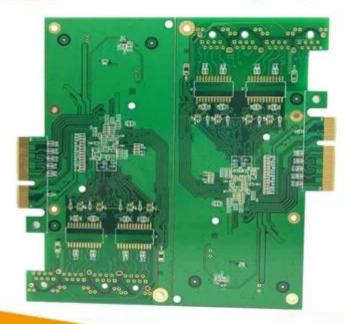

COPPER PLATE HOLES MINIMUM .025 AVG, .020MIN.. HOLES MAY NOT BE PLUGGED Pack with colorless transparent bubble film ,25PCS/ bag, put desiccant in flank, put humidity indicator card on top side

PCB assembly Printed circuit board, oem pcb board manufacturer china, china Rigid-flexible pcb manufacturer

| Place of<br>Origin   | Guang dong, China<br>(Mainland)                          | Brand Name           | O-Leading              |
|----------------------|----------------------------------------------------------|----------------------|------------------------|
| Base<br>Material     | FR-4,,Aluminum                                           | Copper<br>Thickness  | 0.5oz-5oz              |
| Min. Hole<br>Size    | 0.2mm                                                    | Min. Line<br>Width   | 0.2mm                  |
| Surface<br>Finishing | immersion gold<br>,OSP,lead free HASL                    | Board<br>Thickness   | 0.1-5mm                |
| applicable<br>to     | led,mobile phone,air<br>conditioners,washing<br>machines | character            | Industrial Control pcb |
| certificates         | ISO9001,UL,RoHS,SGS                                      | Q/CTN                | 10PCS-100PCS           |
| weight               | 0.01kg -5kg                                              | MOQ                  | 10pcs                  |
| Model<br>Number      | power bank pcb<br>assembly pcba<br>manufacturer          | Min. Line<br>Spacing | 0.2mm                  |
| color                | blue ,red<br>,green,black.yellow                         | price                | \$0.1-\$10             |
| desigh type          | client requirement                                       | size                 | 0.01m3-10m3            |