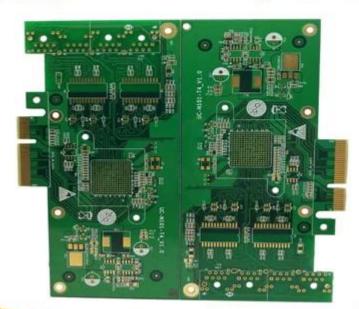

COPPER PLATE HOLES MINIMUM .025 AVG, .020MIN.. HOLES MAY NOT BE PLUGGED Pack with colorless transparent bubble film ,25PCS/ bag, put desiccant in flank, put humidity indicator card on top side

PCB assembly Printed circuit board, oem pcb board manufacturer china, china Rigid-flexible pcb manufacturer

| Place of<br>Origin   | Guang dong, China<br>(Mainland)                          | Brand Name           | O-Leading              |
|----------------------|----------------------------------------------------------|----------------------|------------------------|
| Base<br>Material     | FR-4,,Aluminum                                           | Copper<br>Thickness  | 0.5oz-5oz              |
| Min. Hole<br>Size    | 0.2mm                                                    | Min. Line<br>Width   | 0.2mm                  |
| Surface<br>Finishing | immersion gold<br>,OSP,lead free HASL                    | Board<br>Thickness   | 0.1-5mm                |
| applicable<br>to     | led,mobile phone,air<br>conditioners,washing<br>machines | character            | Industrial Control pcb |
| certificates         | ISO9001,UL,RoHS,SGS                                      | Q/CTN                | 10PCS-100PCS           |
| weight               | 0.01kg -5kg                                              | MOQ                  | 10pcs                  |
| Model<br>Number      | power bank pcb<br>assembly pcba<br>manufacturer          | Min. Line<br>Spacing | 0.2mm                  |
| color                | blue ,red<br>,green,black.yellow                         | price                | \$0.1-\$10             |
| desigh type          | client requirement                                       | size                 | 0.01m3-10m3            |