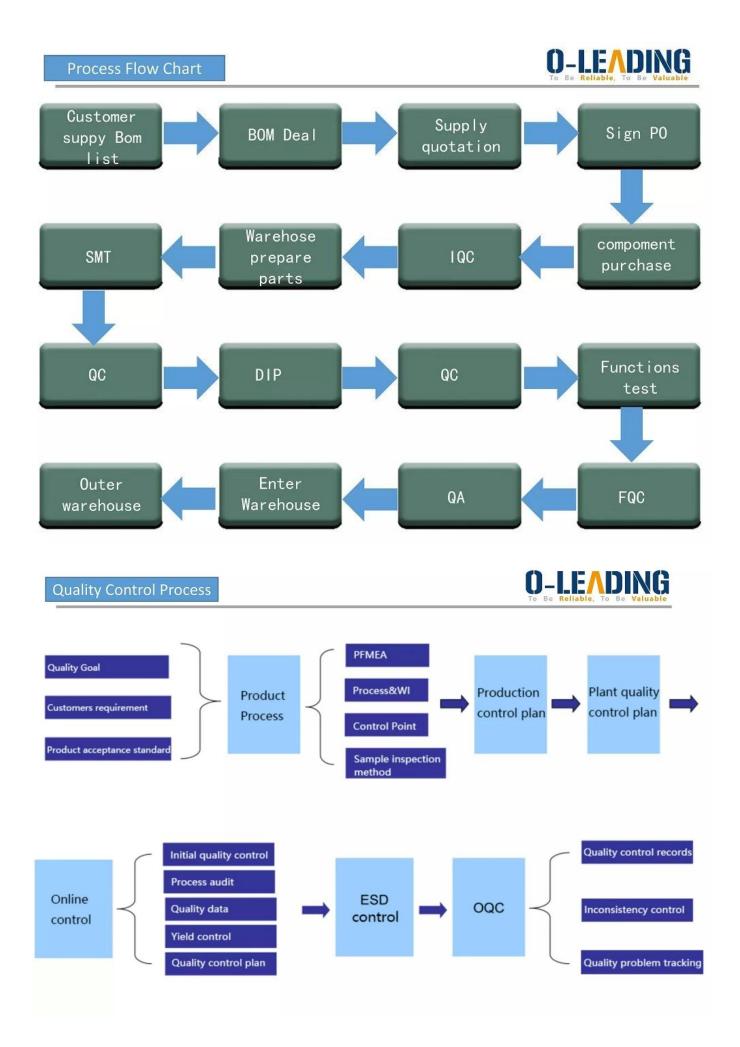

## 1. How do O-Leading ensure quality?

Our high quality standard is achieved with the following.

1.1 The process is strictly controlled under ISO 9001:2008 standards.

1.2 Extensive use of software in managing the production process

1.3 State-of-art testing equipments and tools. E.g. Flying Probe, X-ray Inspection, AOI (Automated Optical Inspector) and ICT (in-circuit testing).

1.4.Dedicated quality assurance team with failure case analysis process

1.5.Continuous staff training and education