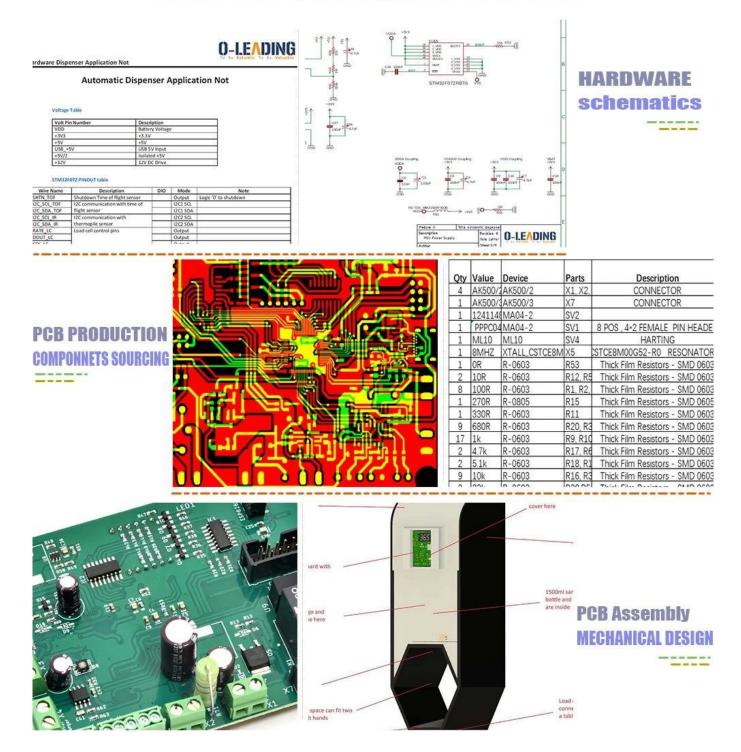

## Welcome to O-leading

O-Leading strives to be your one stop solution partner in EMS supply chain, including PCB design, PCB fabrication and PCB assembly (PCBA),We provide some of the most advanced PCB technology, including HDI PCBs,multilayer PCBs, Rigid-Flexible PCBs.We can support from quick turn prototype to medium & mass Production. (**OEM Electronic Printed Circuit Board Manufacturer Electronic Controller Board**)

# Process Capability

| PCB Production Capabilities         |                                                                                     |  |  |  |
|-------------------------------------|-------------------------------------------------------------------------------------|--|--|--|
| Layer Count                         | 1Layer-32Layer                                                                      |  |  |  |
| Finished copper thickness           | 1/3oz-12oz                                                                          |  |  |  |
| Min Line width/spacing internal     | 3.0mil/3.0mil                                                                       |  |  |  |
| Min Line width/spacing external     | 4.0mil/4.0mil                                                                       |  |  |  |
| Max Aspect Ratio                    | 10:1                                                                                |  |  |  |
| Board thickness                     | 0.2mm-5.0mm                                                                         |  |  |  |
| Max Panel size(inches)              | 635*1500mm                                                                          |  |  |  |
| Minimum Drilled Hole Size           | 4mil                                                                                |  |  |  |
| Plated Hole Tolerance               | +/-3mil                                                                             |  |  |  |
| BIind/Buried Vias (AII Types)       | YES                                                                                 |  |  |  |
| Via Fill(Conductive,Non-Conductive) | YES                                                                                 |  |  |  |
| Base Material                       | FR-4,FR-4high Tg.Halogen free material,Rogers,Aluminium base,Polyimide,Heavy Copper |  |  |  |
| Surface finishes                    | HASL,OSP,ENIG,HAL-LF,Immersion silver,Immersion Tin,Gold fingers,Carbon ink         |  |  |  |

## **SMT Production Capabilities**

| PCB Material                 | FR-4,CEM-1,CEM-3,Aluminum-based board,FPC |
|------------------------------|-------------------------------------------|
| Max PCB size                 | 510x1500mm                                |
| Min PCB size                 | 50x50mm                                   |
| PCB Thickness                | 0.5mm-4.5mm                               |
| Board thickness              | 0.5-4mm                                   |
| Min Components size          | 0201                                      |
| Standard chip size component | 0603 and larger                           |
| Component max height         | 15mm                                      |
| Min lead pitch               | 0.3mm                                     |
| Min BGA ball pitch           | 0.4mm                                     |
| Placement precision          | +/-0.03mm                                 |