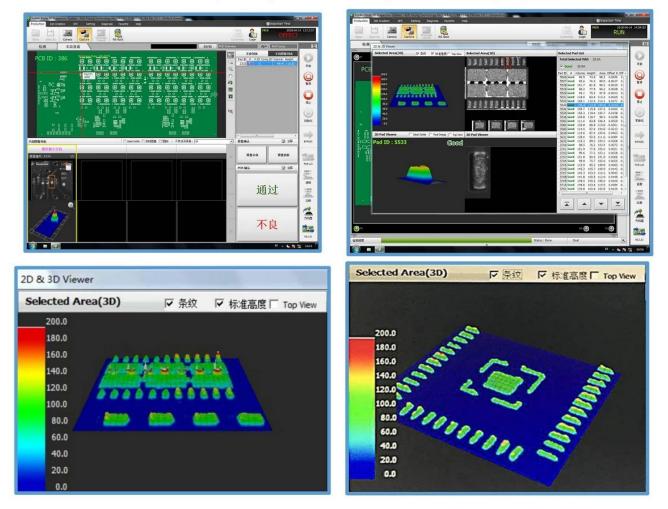

## KOHYOUNG solder pasteig check SPI Figure 3 d imaging

1.3 State-of-art testing equipments and tools. E.g. Flying Probe, X-ray Inspection, AOI (Automated Optical Inspector) and ICT (in-circuit testing).

1.4.Dedicated quality assurance team with failure case analysis process