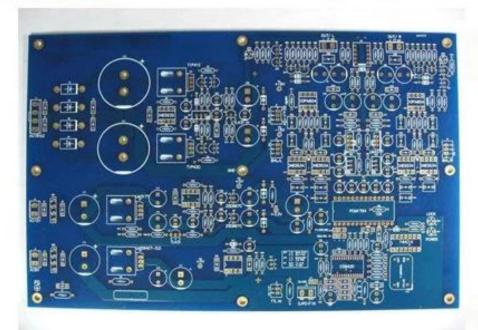

## Welcome to O-leading:

We are professional  $\[ \]$  DEM Pcb prototype manufacturer china with ten years experiences . Products range-single, double side ,multi-layer PCB ,flexible PCB and MCPCB.We can provide fast prototype service – S/S in 24hrs , 4-8layers in 48-96 working hrs production time.

COPPER PLATE HOLES MINIMUM .025 AVG, .020MIN.. HOLES MAY NOT BE PLUGGED

Pack with colorless transparent bubble film ,25PCS/ bag, put desiccant in flank, put humidity indicator card on top side  $\,$ 

| Place of<br>Origin   | Guang dong, China<br>(Mainland)                          | Brand Name           | O-Leading                        |
|----------------------|----------------------------------------------------------|----------------------|----------------------------------|
| Base<br>Material     | FR-4,,Aluminum                                           | Copper<br>Thickness  | 0.5oz-5oz                        |
| Min. Hole<br>Size    | 0.2mm                                                    | Min. Line<br>Width   | 0.2mm                            |
| Surface<br>Finishing | immersion gold<br>,OSP,lead free HASL                    | color                | blue ,red<br>,green,black.yellow |
| applicable<br>to     | led,mobile phone,air<br>conditioners,washing<br>machines | character            | Industrial Control pcb           |
| certificates         | ISO9001,UL,RoHS,SGS                                      | Q/CTN                | 10PCS-100PCS                     |
| weight               | 0.01kg -5kg                                              | MOQ                  | 10pcs                            |
| color                | blue ,red<br>,green,black.yellow                         | Min. Line<br>Spacing | 0.2mm                            |
| Model<br>Number      | PCB assembly Printed circuit board                       | price                | \$0.1-\$10                       |
| desigh type          | client requirement                                       | size                 | 0.01m3-10m3                      |