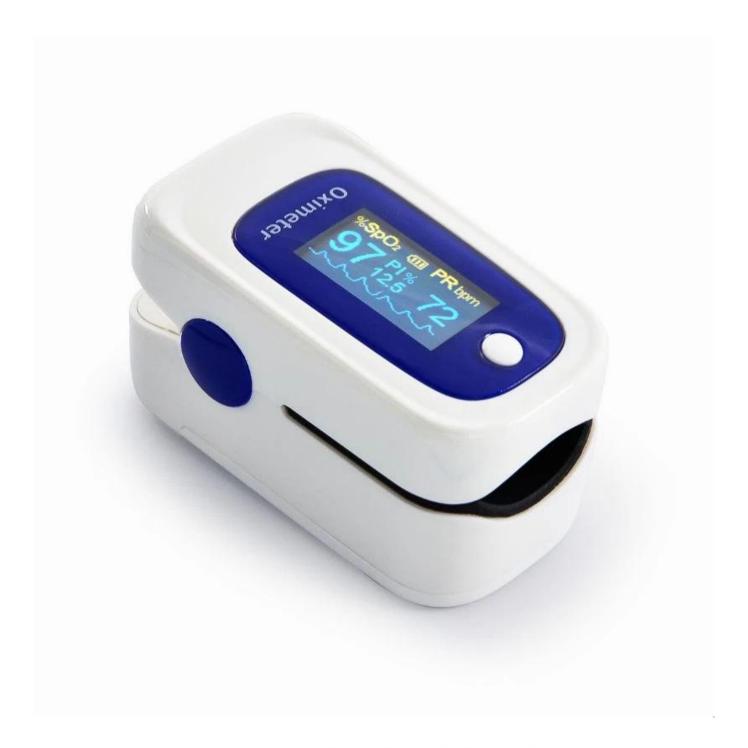

#### Feature:

LED display,Dependable Oxygen level and Pulse Rate .

2 display modes,measurements for your daily needs.

Simple operation, small & lightweight design, portable.

Low power consumption Display,Low battery indication.

Soft silicone padding, strong clip,Resistant Clip, Non-invasive, No Pricking SpO2 waveform, PR, Pulse bar and Pl.

Accommodates widest range of finger sizes, from pediatric to adult (Chian LED Display Finger

#### SpO2:

Range: 35% - 100% Resolution : 1 %

Accuracy: 80% - 100% □ 2%)

70% - 80%□□3%) unspecified ( ≤70%)

#### **Pulse Rate:**

Measurement Range:30-250BP

MResolution:1 BPM Accuracy:2 BPM

PI:

Range: 0 - 30% Resolution: 0.1 % Accuracy: □1% Certificate: FDA

**LED Display Finger Pulse Oximeter OEM** 