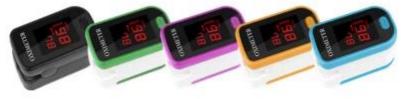

#### Feature:

LED display,Dependable Oxygen level and Pulse Rate .

2 display modes,measurements for your daily needs.

Simple operation, small & lightweight design, portable.

Low power consumption Display,Low battery indication.

Soft silicone padding, strong clip,Resistant Clip, Non-invasive, No Pricking SpO2 waveform, PR, Pulse bar and Pl.

Accommodates widest range of finger sizes, from pediatric to adult (Chian LED Display Finger