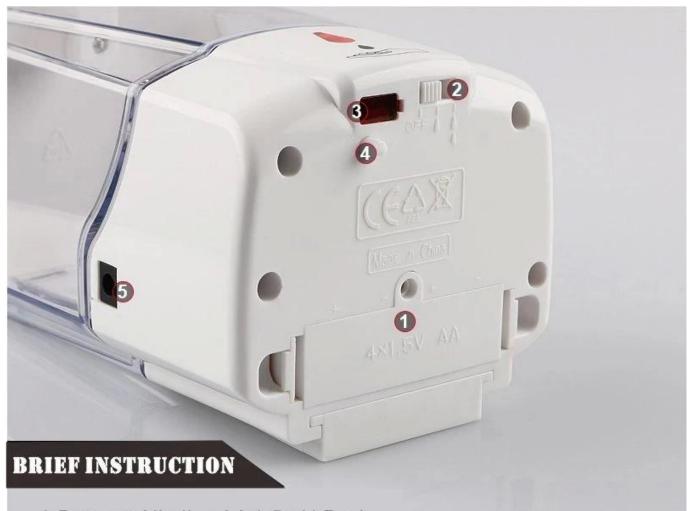

H:16.5cm

H:16.5cm

1, Battery: Alkaline AA 1.5v (4 Pcs)

2,Speed / Shot:0.5s / 1s time 3,Sensing Distance:1cm ~ 6cm

4, Volumn / Shot: 0.4ml / Shot

5, Power interface: Pluggable DC 6v1A

Automatic Hand Sanitiser Dispenser Supplier