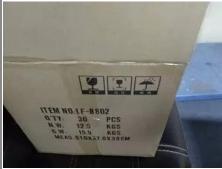

## **Packing&Shipping**

#### Packing dimension:

30pcs/carton Carton Mea∏52\*37\*38cm Gross W:15.5kg/carton

HS code: 8509809000

### **Packaging & Delivery**

| Selling Units       |      | Single item |          |                                                                |  |  |
|---------------------|------|-------------|----------|----------------------------------------------------------------|--|--|
| Single package size |      |             |          | 12X11X18 cm                                                    |  |  |
| Single gross weight |      |             |          | 1.000 kg                                                       |  |  |
| Package Type        |      |             |          | 30pcs/carton<br>Carton Mea:52*37*38cm<br>Gross W:15.5kg/carton |  |  |
| Lead Time           |      |             |          |                                                                |  |  |
| Quantity(Pieces)    | 1-50 | 51-100      | 101-1000 | >1000                                                          |  |  |
| Est. Time(days)     | 5    | 7           | 10       | To be negotiated                                               |  |  |