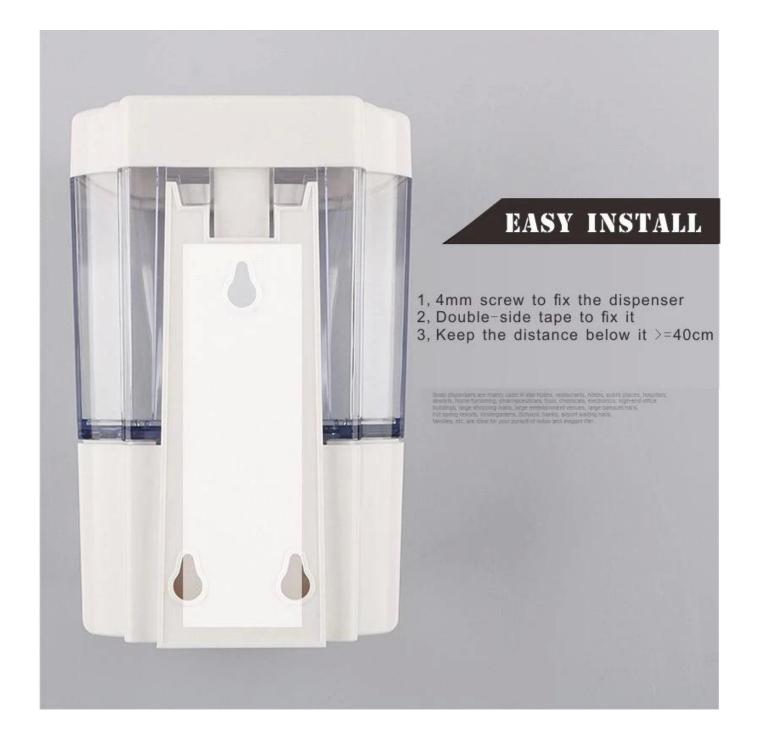

#### **Product performance description**

- 1. Independent key lock, suitable for public spaces
- 2.700ML large capacity, long-term use
- 3. Fully transparent window, the dosage is visible
- 4. Wall-mounted installation, saving space
- 5. No need to touch fresh and clean
- 6. Infrared induction system, responsive