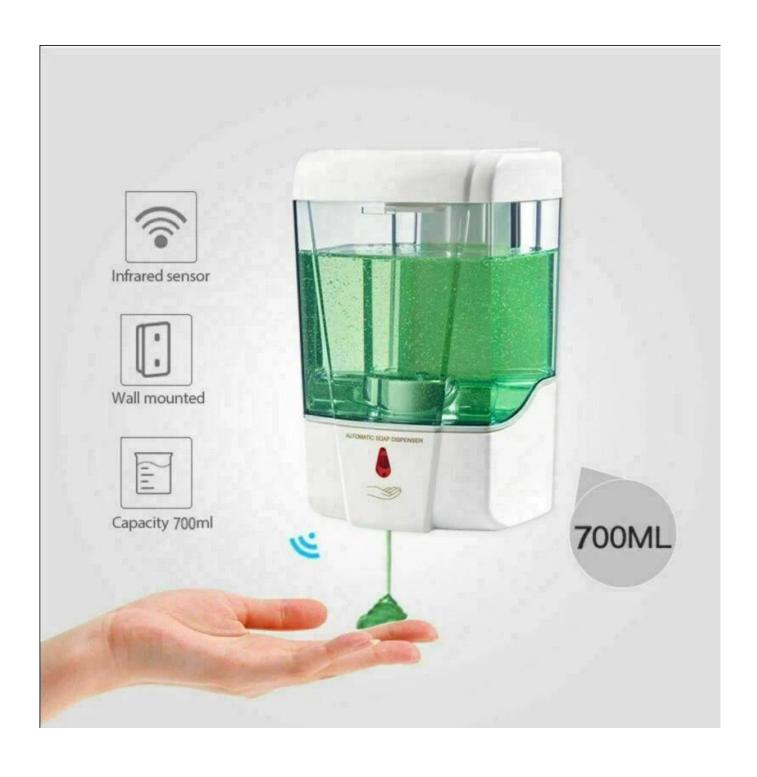

### 700ml automatic hand washing dispenser manufacturer

#### **Product performance description**

- 1. Independent key lock, suitable for public spaces
- 2.700ML large capacity, long-term use
- 3. Fully transparent window, the dosage is visible
- 4. Wall-mounted installation, saving space
- 5. No need to touch fresh and clean
- 6. Infrared induction system, responsive