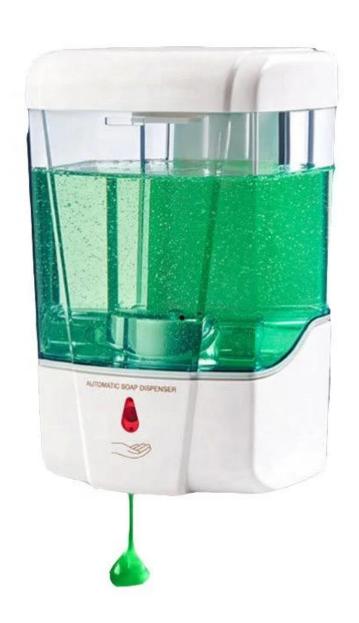

### **Product Description**

| Product Name      | Wall mounted 700ml automatic hand sanitizer soap dispenser with sensor  |  |  |  |
|-------------------|-------------------------------------------------------------------------|--|--|--|
| Material          | ABS plastic                                                             |  |  |  |
| Function          | Automatic Hand Sanitizer Dispenser support Alcohol Gel Foam Liquid Soap |  |  |  |
| Package           | 30pcs per carton                                                        |  |  |  |
| Product dimension | 11*9.5*16.5cm                                                           |  |  |  |
| Power supply      | Alkaline AA 1.5V battery*4pcs(not included)                             |  |  |  |
| Battery life      | □20000 times/shot, stand by mode 2 years                                |  |  |  |
| Volume/shot       | 1.0-1.5ml/shot(liquid/gel); 0.4ml/shot(foam)                            |  |  |  |
| Speed/shot        | 0.6-0.8s/shot                                                           |  |  |  |
| Sensing distance  | 1cm-10cm                                                                |  |  |  |
| Volume capacity   | 700ml                                                                   |  |  |  |
| Pump              | Liquid/gel pump(foam pump for choice)                                   |  |  |  |

#### **Product performance description**

- 1. Independent key lock, suitable for public spaces
- 2.700ML large capacity, long-term use
- 3. Fully transparent window, the dosage is visible
- 4. Wall-mounted installation, saving space
- 5. No need to touch fresh and clean
- 6. Infrared induction system, responsive

### **AUTOMATIC SANITIZER DISPENSER**

CAPACITY:700ML

NET WEIGHL450g

**GROSS WEIGHT:550g** 

PRODUCT SIZE:11\*9.5\*16.5CM

INNER PACKAGE SIZE:12\*10\*17.3CM

CARTON SIZE:52.8\*36.8\*37.3CM

30 UNIT/CARTON