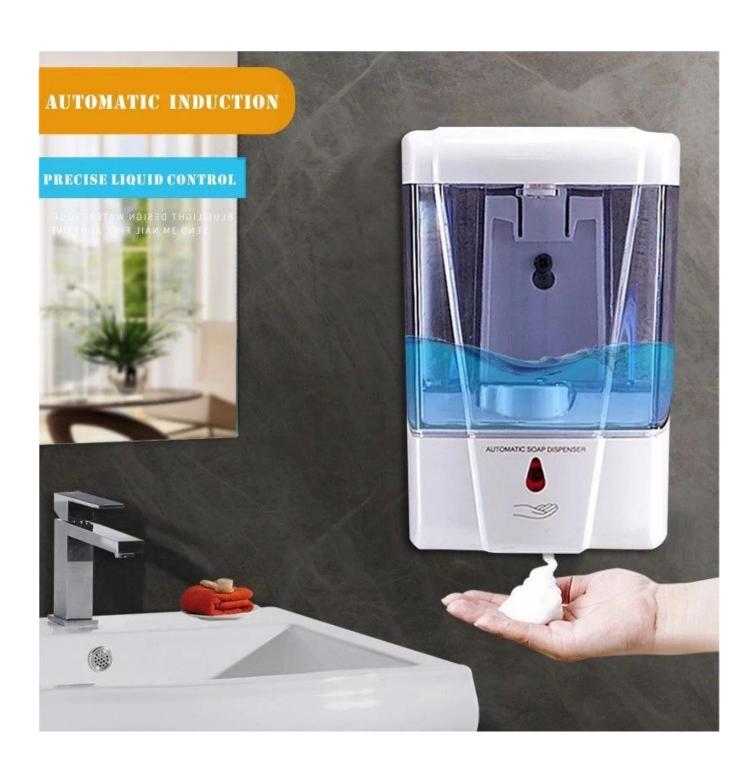

#### **Product performance description**

- 1. Independent key lock, suitable for public spaces
- 2.700ML large capacity, long-term use
- 3. Fully transparent window, the dosage is visible
- 4. Wall-mounted installation, saving space
- 5. No need to touch fresh and clean
- 6. Infrared induction system, responsive

# **EXTRAORDINARY-STYLE**

AUTOMATIC SANITIZER DISPENSER

Just for a cleaner life

**Modern Convenient** 