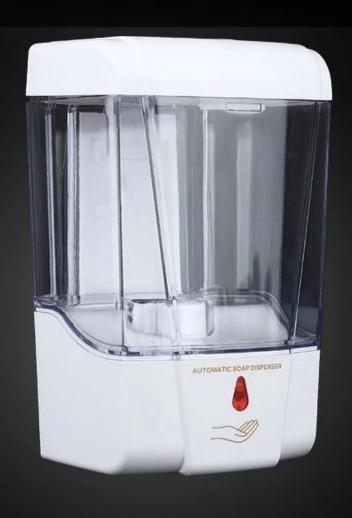

### **Product Description**

| Product Name      | Wall mounted 700ml automatic hand sanitizer soap dispenser with sensor  |  |  |  |
|-------------------|-------------------------------------------------------------------------|--|--|--|
| Material          | ABS plastic                                                             |  |  |  |
| Function          | Automatic Hand Sanitizer Dispenser support Alcohol Gel Foam Liquid Soap |  |  |  |
| Package           | 30pcs per carton                                                        |  |  |  |
| Product dimension | 11*9.5*16.5cm                                                           |  |  |  |
| Power supply      | Alkaline AA 1.5V battery*4pcs(not included)                             |  |  |  |
| Battery life      | □20000 times/shot, stand by mode 2 years                                |  |  |  |
| Volume/shot       | 1.0-1.5ml/shot(liquid/gel); 0.4ml/shot(foam)                            |  |  |  |
| Speed/shot        | 0.6-0.8s/shot                                                           |  |  |  |
| Sensing distance  | 1cm-10cm                                                                |  |  |  |
| Volume capacity   | 700ml                                                                   |  |  |  |
| Pump              | Liquid/gel pump(foam pump for choice)                                   |  |  |  |

#### **Product performance description**

- 1. Independent key lock, suitable for public spaces
- 2.700ML large capacity, long-term use
- 3. Fully transparent window, the dosage is visible
- 4. Wall-mounted installation, saving space
- 5. No need to touch fresh and clean
- 6. Infrared induction system, responsive

### **AUTOMATIC SANITIZER DISPENSER**

CAPACITY:700ML

NET WEIGHL450g

**GROSS WEIGHT:550g** 

PRODUCT SIZE:11\*9.5\*16.5CM

INNER PACKAGE SIZE:12\*10\*17.3CM

CARTON SIZE:52.8\*36.8\*37.3CM

30 UNIT/CARTON