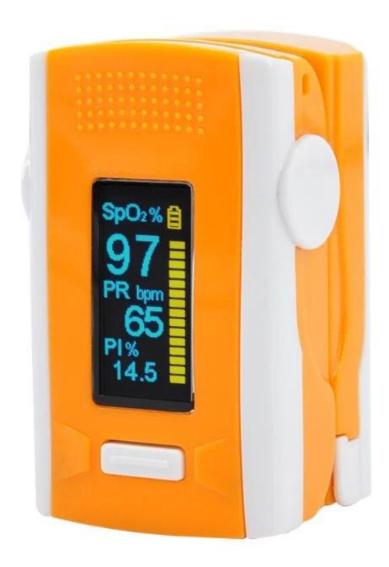

## **Product Description**

<u>China Bluetooth Fingertip Pulse Oximeter factory</u>, Bluetooh Blood Oxygen Medical Color LED Metene 500dl FDA Approved Fingertip Pulse Oximeter

#### Feature:

Support 6 display modes,Lightweight and Easy-to-use,Dual color OLED display,Visual & sound alarm Algorithm inside,ow perfusion:0.2%

Adjust the parameters in friendly menu.

Low battery voltage indicator, Automatically switch off while no signal, Standard two AAA 1.5V alkaline batteries, Support more than 20 hours continues work, With perfusion index display.

### **Specifications:**

| China Bluetooth Fingertip Pulse Oximeter-SpO2 |                                   |  |
|-----------------------------------------------|-----------------------------------|--|
| Measurement Range:                            | 35-100%                           |  |
| Resolution:                                   | 1%                                |  |
| Measurement Accuracy:                         | 2 %( 70-100%),unspecified ( ≤70%) |  |
| Alarm Range:                                  | 50%-100%                          |  |
| Pulse Rate                                    |                                   |  |
| Measurement Range:                            | 30-250BPM                         |  |
| Resolution:                                   | 1 BPM                             |  |
| Measurement Accuracy:                         | 2 BPM                             |  |
| Certificate:                                  | FDA                               |  |