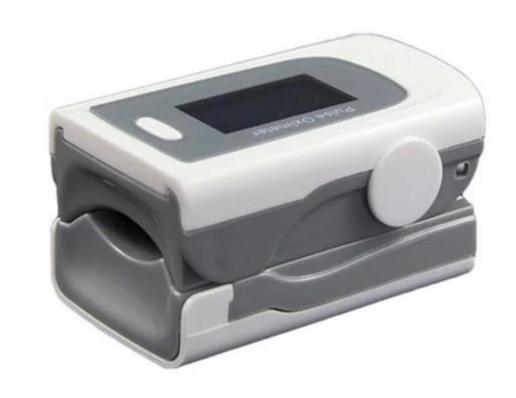

## **Product Description**

<u>China Bluetooth Fingertip Pulse Oximeter factory</u>, Bluetooh Blood Oxygen Medical Color LED Metene 500dl FDA Approved Fingertip Pulse Oximeter

#### Feature:

Support 6 display modes,Lightweight and Easy-to-use,Dual color OLED display,Visual & sound alarm Algorithm inside,ow perfusion:0.2%

Adjust the parameters in friendly menu.

Low battery voltage indicator, Automatically switch off while no signal, Standard two AAA 1.5V alkaline batteries, Support more than 20 hours continues work, With perfusion index display.

### **Specifications:**

| China Bluetooth Fingertip Pulse Oximeter-SpO2 |                                   |  |
|-----------------------------------------------|-----------------------------------|--|
| Measurement Range:                            | 35-100%                           |  |
| Resolution:                                   | 1%                                |  |
| Measurement Accuracy:                         | 2 %( 70-100%),unspecified ( ≤70%) |  |
| Alarm Range:                                  | 50%-100%                          |  |
| Pulse Rate                                    |                                   |  |
| Measurement Range:                            | 30-250BPM                         |  |
| Resolution:                                   | 1 BPM                             |  |
| Measurement Accuracy:                         | 2 BPM                             |  |
| Certificate:                                  | FDA                               |  |