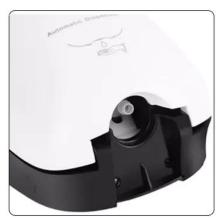

## Output Drop/Foam/Spray

 Drop
 Foam
 Spray

 Suitable for liquid/lotion/gel
 Suitable for Foam hand sanitizer
 Suitale for liquid/alcohol