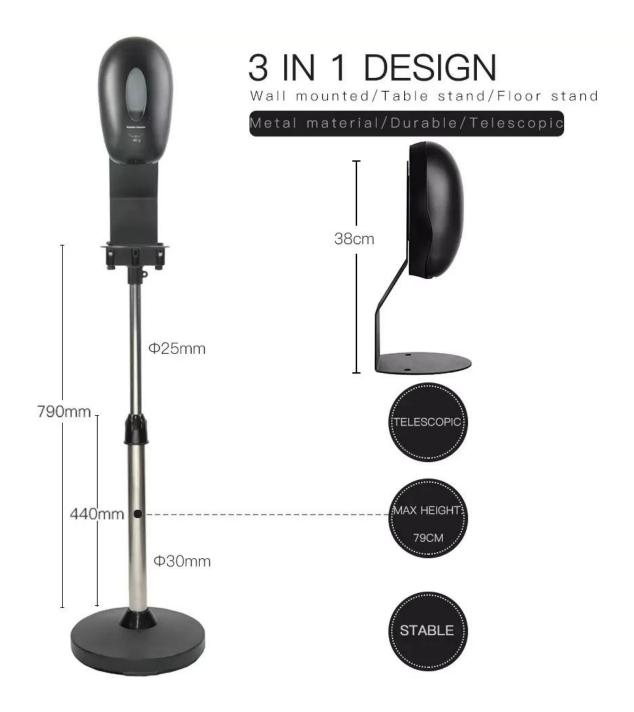

### 1. Wall mounted model

2. Table stand model

3. Floor stand model

# Specification

|                | Dimension            | 25*15*10cm                                                           |
|----------------|----------------------|----------------------------------------------------------------------|
|                | Net weight           | 700g                                                                 |
|                | Capacity             | 1000ml                                                               |
|                | Output               | 🖒 Drop 🐰 Foam 🗥 Spray                                                |
| 6              | Dosage               | Foam: 0.4ml/shot<br>Spray: 0.8/1.8ml/shot<br>Drop: 0.75/1.5/3ml/shot |
| Unice Depender | Adjustable<br>Dosage | 1 shot/sensoring<br>2 shots/sensoring                                |
| ~              | Inside               | Refillable bottle(HDPE), pump                                        |
| est l          | Packing              | 18pcs/carton                                                         |
| -              | Carton               | 540*525*385mm, 16.3kgs                                               |