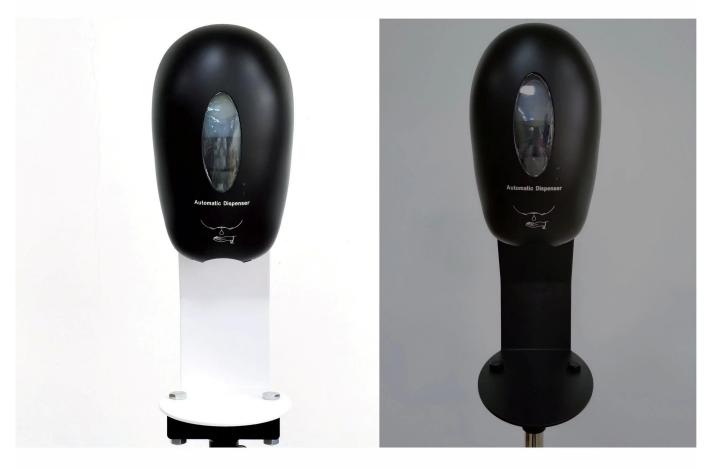

|
|                | Capacity             | 1000ml                                                               |
|                | Output               | 🖒 Drop 🐰 Foam 🗥 Spray                                                |
| 6              | Dosage               | Foam: 0.4ml/shot<br>Spray: 0.8/1.8ml/shot<br>Drop: 0.75/1.5/3ml/shot |
| Unice Depender | Adjustable<br>Dosage | 1 shot/sensoring<br>2 shots/sensoring                                |
| ~              | Inside               | Refillable bottle(HDPE), pump                                        |
| est l          | Packing              | 18pcs/carton                                                         |
| -              | Carton               | 540*525*385mm, 16.3kgs                                               |













# Specification

## Output Drop/Foam/Spray



 Drop
 Foam
 Spray

 Suitable for liquid/lotion/gel
 Suitable for Foam hand sanitizer
 Suitale for liquid/alcohol

#### Why choose US?



Large capacity, 1000ML refillable bottle, HDPE material, corrosion-resistant, support alcohol.

'Disposable bottle for choice.



'magnetic switch(dispenser will work
after the case is closed).



- 'Transparent window.
- ABS plastic, tough and durable.
- 'Touch-free, motion activated, hygienic.



•Output dosage is adjustable (1 shot or 2 shots for choice)





'Sensing distance: 1-10cm

'Gel/foam/spray pump for choice, pump lifespan is 200,000 times.

Power supply: 4pcs Alkaline AA 1.5V battery(lifespan will be 20000 times of sensoring)







### **Product Usage**





#### sanitiser spray dispense