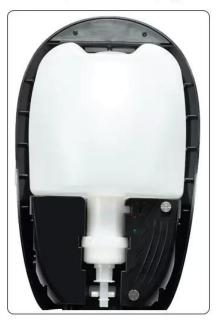

#### **Product performance description**

1000ml Capacity Black Hand Free Infrared Liquid Soap Automatic Sanitizer Dispenser

Automatic induction sterilizer foam soap dispenser with 1000ml bottle

# Specification

|                | Dimension            | 25*15*10cm                                                           |
|----------------|----------------------|----------------------------------------------------------------------|
|                | Net weight           | 700g                                                                 |
|                | Capacity             | 1000ml                                                               |
|                | Output               | 🖒 Drop 🐰 Foam 🗥 Spray                                                |
| 6              | Dosage               | Foam: 0.4ml/shot<br>Spray: 0.8/1.8ml/shot<br>Drop: 0.75/1.5/3ml/shot |
| Unice Depender | Adjustable<br>Dosage | 1 shot/sensoring<br>2 shots/sensoring                                |
| ~              | Inside               | Refillable bottle(HDPE), pump                                        |
| est l          | Packing              | 18pcs/carton                                                         |
| -              | Carton               | 540*525*385mm, 16.3kgs                                               |