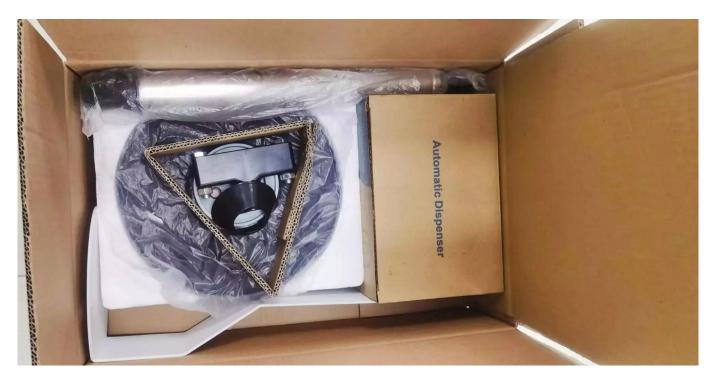

#### **Packing list:**

Floor stand liquid soap dispenser packing list:

1\*Wall-Mounted liquid soap dispenser 1\*Key 1\*Sticker 2\*Wall mounted screw sets 1\*English user manual1\*Table bracket 1\* Telescopic floor stand Black hand sanitizer dispenser

#### **Packing dimension**:

52.5\*34\*15.5cm,7.2kgs

HS code: 8509809000