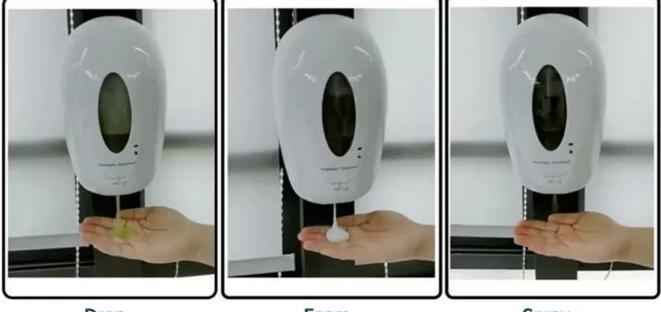

## Output Drop/Foam/Spray

 Drop
 Foam
 Spray

 Suitable for liquid/lotion/gel
 Suitable for Foam hand sanitizer
 Suitale for liquid/alcohol