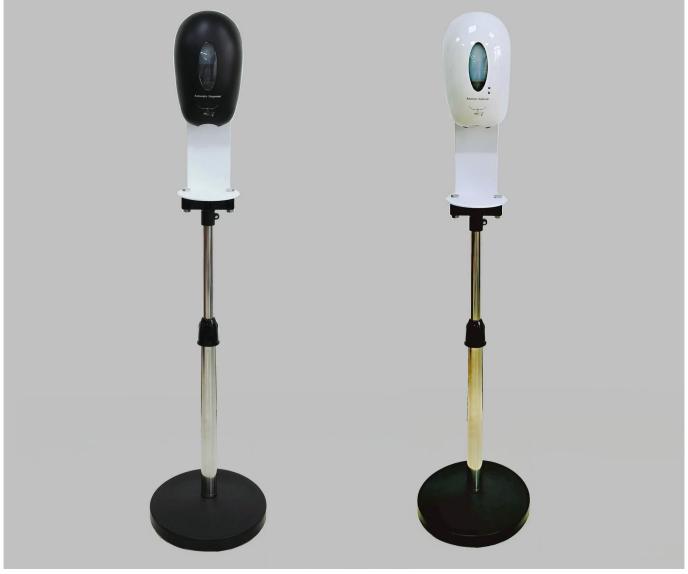

| Capacity             | 1000ml                                                               |
|                | Output               | 🖒 Drop 🐰 Foam 🗥 Spray                                                |
| 6              | Dosage               | Foam: 0.4ml/shot<br>Spray: 0.8/1.8ml/shot<br>Drop: 0.75/1.5/3ml/shot |
| Unice Depender | Adjustable<br>Dosage | 1 shot/sensoring<br>2 shots/sensoring                                |
| ~              | Inside               | Refillable bottle(HDPE), pump                                        |
| est l          | Packing              | 18pcs/carton                                                         |
| -              | Carton               | 540*525*385mm, 16.3kgs                                               |













# Specification

## Output Drop/Foam/Spray



 Drop
 Foam
 Spray

 Suitable for liquid/lotion/gel
 Suitable for Foam hand sanitizer
 Suitale for liquid/alcohol

#### Why choose US?



Large capacity, 1000ML refillable bottle, HDPE material, corrosion-resistant, support alcohol.

'Disposable bottle for choice.



'magnetic switch(dispenser will work
after the case is closed).



- 'Transparent window.
- ABS plastic, tough and durable.
- 'Touch-free, motion activated, hygienic.



•Output dosage is adjustable (1 shot or 2 shots for choice)





'Sensing distance: 1-10cm

'Gel/foam/spray pump for choice, pump lifespan is 200,000 times.

Power supply: 4pcs Alkaline AA 1.5V battery(lifespan will be 20000 times of sensoring)







### **Product Usage**





#### sanitiser spray dispenser manu