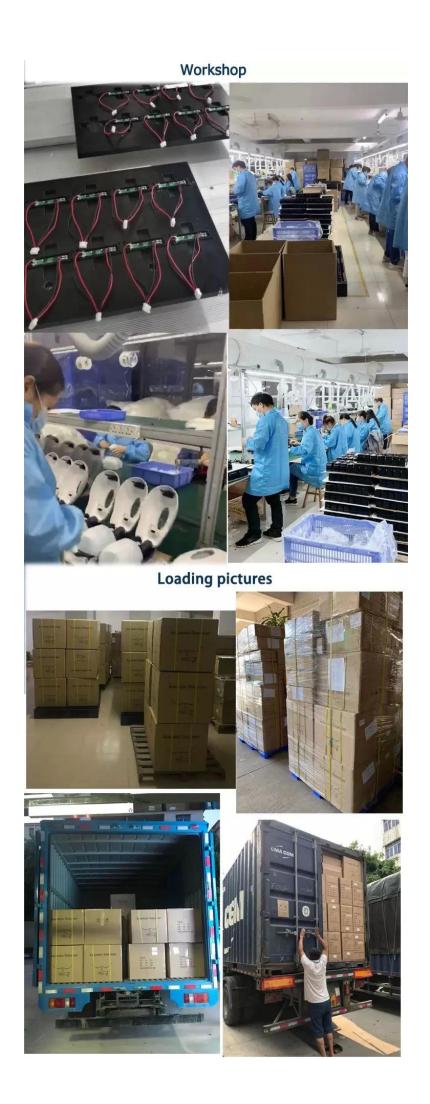

3kgs                                               |













# Specification

## Output Drop/Foam/Spray



 Drop
 Foam
 Spray

 Suitable for liquid/lotion/gel
 Suitable for Foam hand sanitizer
 Suitale for liquid/alcohol

#### Why choose US?



Large capacity, 1000ML refillable bottle, HDPE material, corrosion-resistant, support alcohol.

'Disposable bottle for choice.



'magnetic switch(dispenser will work
after the case is closed).



- 'Transparent window.
- ABS plastic, tough and durable.
- 'Touch-free, motion activated, hygienic.



•Output dosage is adjustable (1 shot or 2 shots for choice)





'Sensing distance: 1-10cm

'Gel/foam/spray pump for choice, pump lifespan is 200,000 times.

Power supply: 4pcs Alkaline AA 1.5V battery(lifespan will be 20000 times of sensoring)







### **Product Usage**





#### sanitiser spray dispenser manufacturer

#### **Pictures shared by our customers:**

This picture is from our customer feedback about the sanitiser dispenser

This liquid soap dispenser is widely suitable for public area as well as home use.

The liquid soap dispenser is widely suitable for restaurant, hotel, hospital, bank, office, home, school and so on.

### Packing&Shipping

#### **Packing list:**

Floor stand liquid soap dispenser packing list:

1\*Wall-Mounted liquid soap dispenser 1\*Key 1\*Sticker 2\*Wall mounted screw sets 1\*English user manual1\*Table bracket 1\* Telescopic floor stand Black hand sanitizer dispenser

#### **Packing dimension**:

52.5\*34\*15.5cm,7.2kgs

HS code: 8509809000

#### **Packaging & Delivery**

| Selling Units       | S