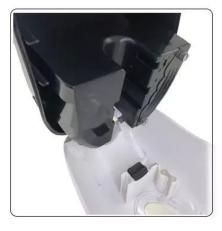

#### Why choose US?

Large capacity, 1000ML refillable bottle, HDPE material, corrosion-resistant, support alcohol.

'Disposable bottle for choice.

'magnetic switch(dispenser will work
after the case is closed).

- 'Transparent window.
- ABS plastic, tough and durable.
- 'Touch-free, motion activated, hygienic.

•Output dosage is adjustable (1 shot or 2 shots for choice)

'Sensing distance: 1-10cm

'Gel/foam/spray pump for choice, pump lifespan is 200,000 times.