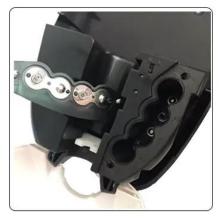

- 'Transparent window.
- ABS plastic, tough and durable.
- 'Touch-free, motion activated, hygienic.

•Output dosage is adjustable (1 shot or 2 shots for choice)

'Sensing distance: 1-10cm

'Gel/foam/spray pump for choice, pump lifespan is 200,000 times.