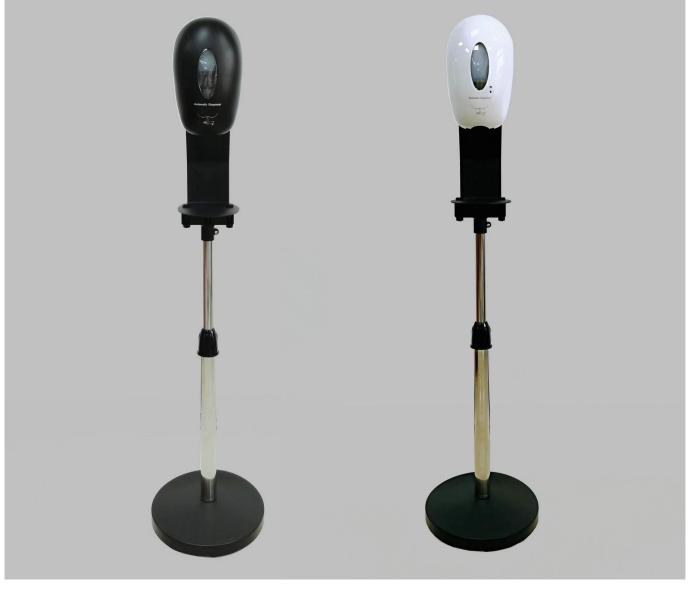

|                | Capacity             | 1000ml                                                               |
|                | Output               | 🖒 Drop 🐰 Foam 🗥 Spray                                                |
| 6              | Dosage               | Foam: 0.4ml/shot<br>Spray: 0.8/1.8ml/shot<br>Drop: 0.75/1.5/3ml/shot |
| Unice Depender | Adjustable<br>Dosage | 1 shot/sensoring<br>2 shots/sensoring                                |
| ~              | Inside               | Refillable bottle(HDPE), pump                                        |
| est l          | Packing              | 18pcs/carton                                                         |
| -              | Carton               | 540*525*385mm, 16.3kgs                                               |













# Specification

## Output Drop/Foam/Spray



 Drop
 Foam
 Spray

 Suitable for liquid/lotion/gel
 Suitable for Foam hand sanitizer
 Suitale for liquid/alcohol

#### Why choose US?



Large capacity, 1000ML refillable bottle, HDPE material, corrosion-resistant, support alcohol.

'Disposable bottle for choice.



'magnetic switch(dispenser will work
after the case is closed).



- 'Transparent window.
- ABS plastic, tough and durable.
- 'Touch-free, motion activated, hygienic.



•Output dosage is adjustable (1 shot or 2 shots for choice)





'Sensing distance: 1-10cm

'Gel/foam/spray pump for choice, pump lifespan is 200,000 times.

Power supply: 4pcs Alkaline AA 1.5V battery(lifespan will be 20000 times of sensoring)







### **Product Usage**





#### sanitiser spray dispenser ma