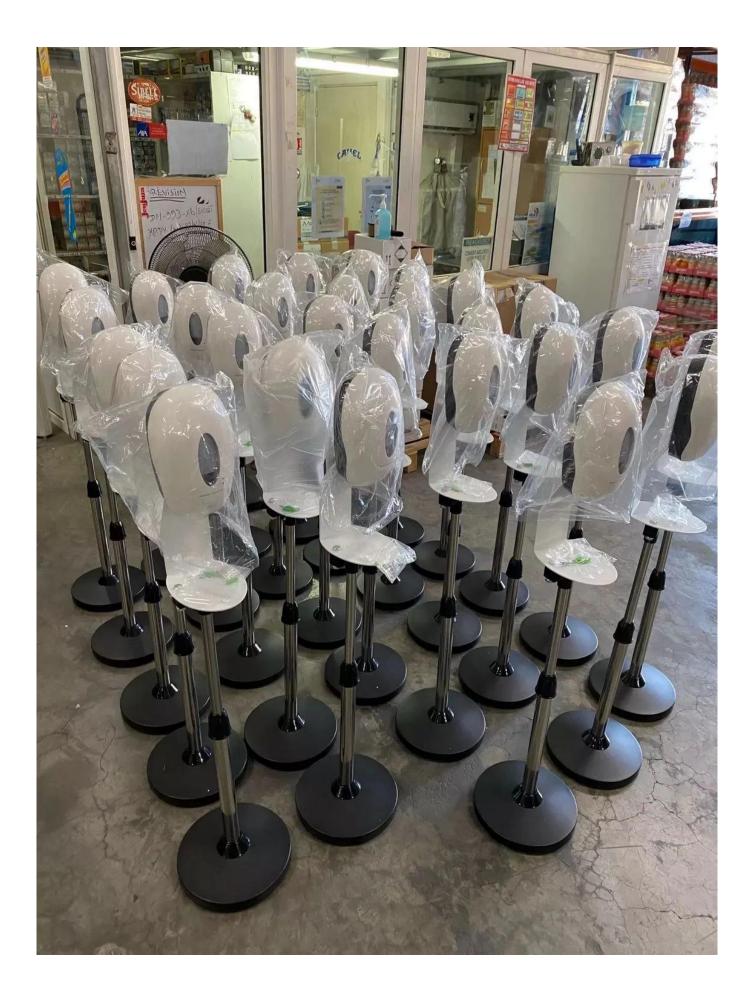

#### **Pictures shared by our customers:**

This picture is from our customer feedback about the sanitiser dispenser

This liquid soap dispenser is widely suitable for public area as well as home use.

The liquid soap dispenser is widely suitable for restaurant, hotel, hospital, bank, office, home, school and so on.

### Packing&Shipping