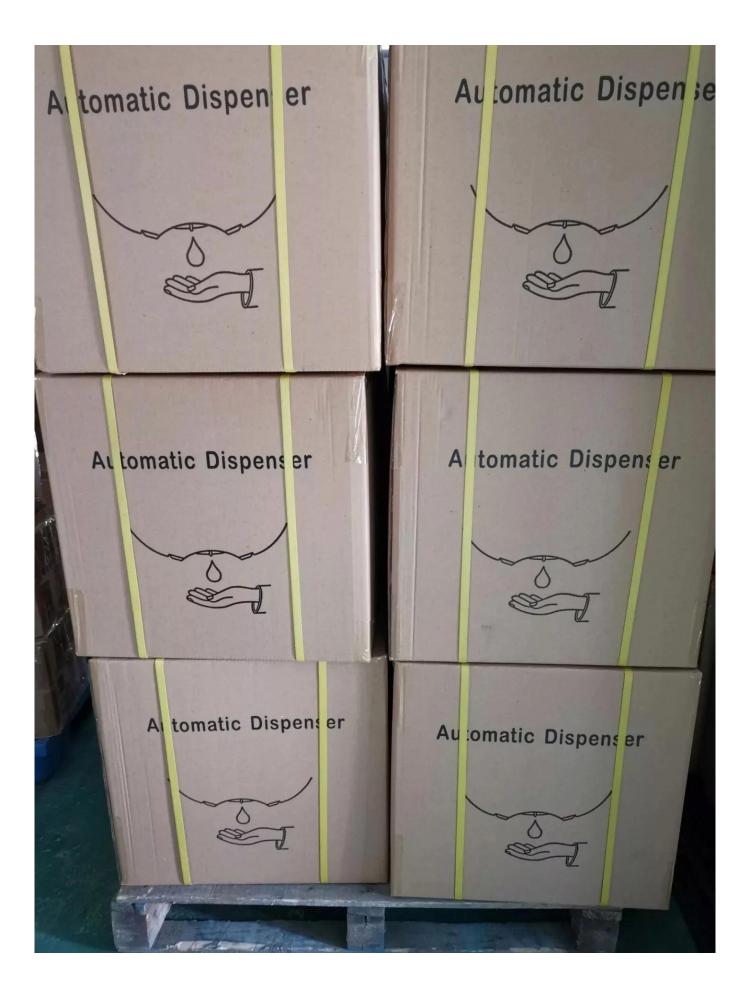

### Packing&Shipping

#### **Packaging & Delivery**

| Selling Units       | Single item |
|---------------------|-------------|
| Single package size | 54X53X39 cm |
| Single gross weight | 16.300 kg   |