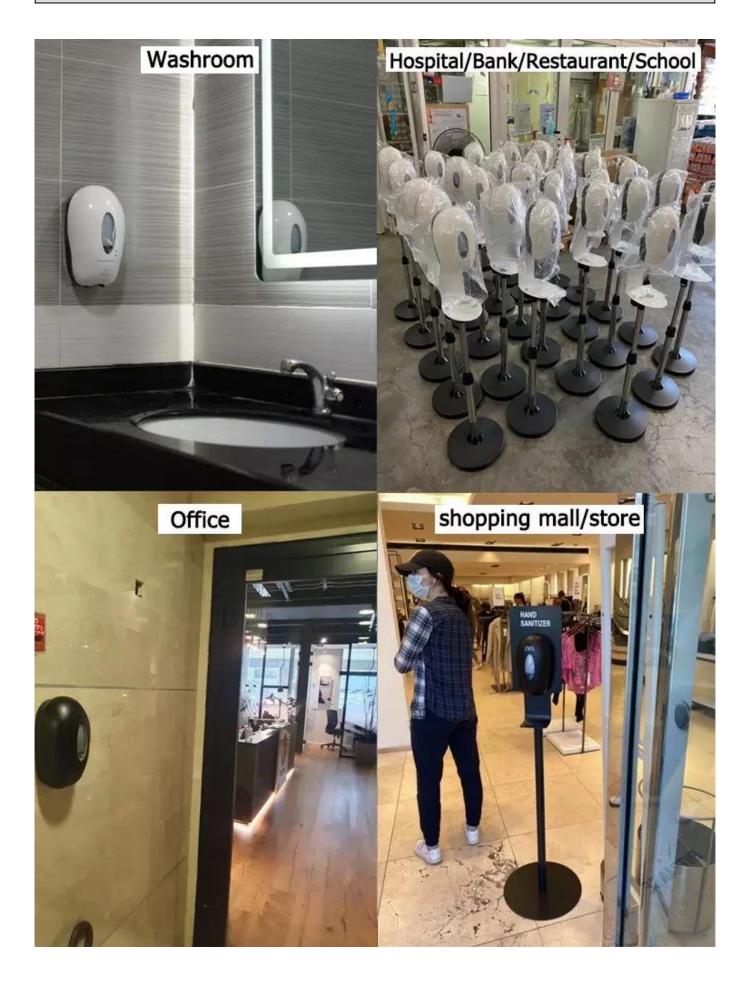

#### **Pictures shared by our customers:**

This picture is from our customer feedback about the sanitiser dispenser

This liquid soap dispenser is widely suitable for public area as well as home use.

The liquid soap dispenser is widely suitable for restaurant, hotel, hospital, bank, office, home, school and so on.