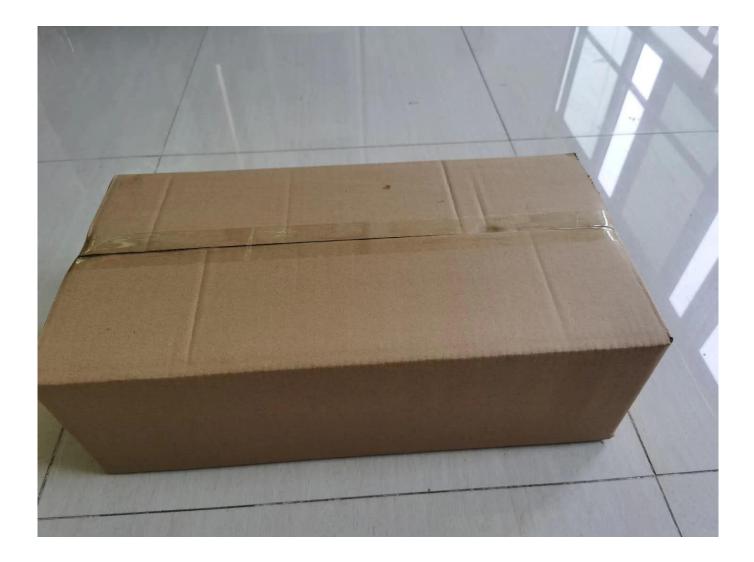

### Packing&Shipping

#### **Packing dimension**:

52.5\*34\*15.5cm,7.2kgs

HS code: 8509809000

#### **Packaging & Delivery**

| Selling Units       | Single item |
|---------------------|-------------|
| Single package size | 54X53X39 cm |
| Single gross weight | 16.300 kg   |