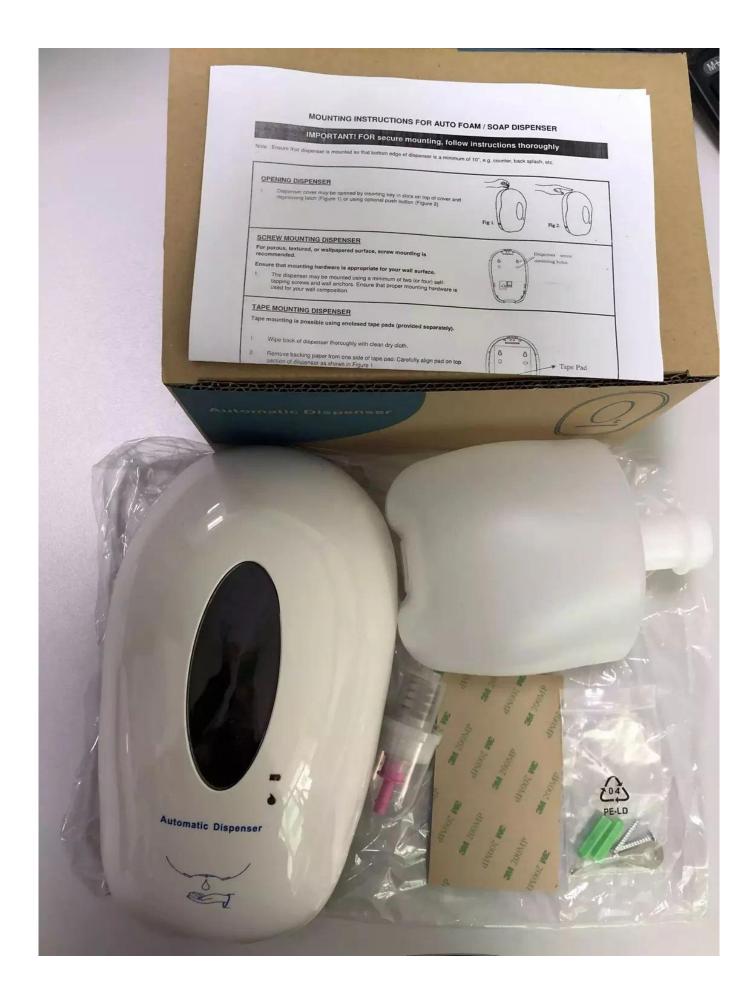

#### **Packing list:**

Floor stand liquid soap dispenser packing list:

1\*Wall-Mounted liquid soap dispenser 1\*Key 1\*Sticker 2\*Wall mounted screw sets 1\*English user manual1\*Table bracket 1\* Telescopic floor stand Black hand sanitizer dispenser

#### **Packing dimension**:

52.5\*34\*15.5cm,7.2kgs

HS code: 8509809000