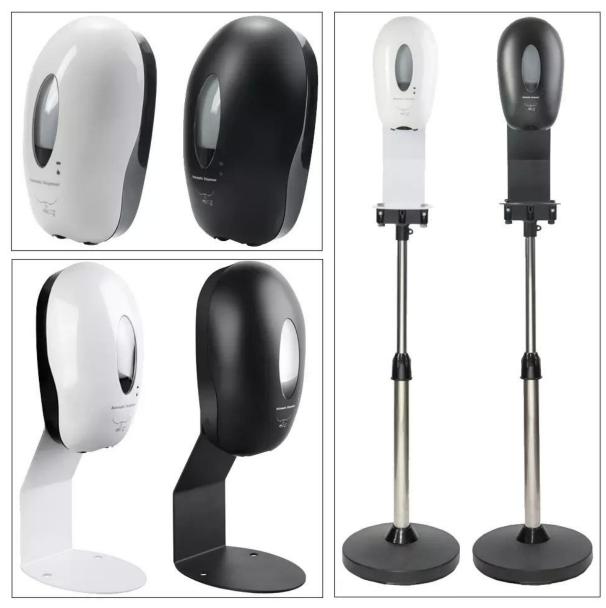

20000 times/shot, stand by mode 2 years                                |  |
| Volume/shot       | 1.0-1.5ml/shot(liquid/gel); 0.4ml/shot(foam)                            |  |
| Speed/shot        | 0.6-0.8s/shot                                                           |  |
| Sensing distance  | 1cm-10cm                                                                |  |
| Volume capacity   | 1000ml refillable bottle(disposable bottle for choice)                  |  |
| Pump              | Liquid/gel pump(foam pump for choice)                                   |  |

#### **Product performance description**

1000ml Capacity Black Hand Free Infrared Liquid Soap Automatic Sanitizer Dispenser

Automatic induction sterilizer foam soap dispenser with 1000ml bottle





### 1. Wall mounted model



2. Table stand model

3. Floor stand model

# Specification

|                | Dimension            | 25*15*10cm                                                           |
|----------------|----------------------|----------------------------------------------------------------------|
|                | Net weight           | 700g                                                                 |
|                | Capacity             | 1000ml                                                               |
|                | Output               | 🖒 Drop 🐰 Foam 🗥 Spray                                                |
| 6              | Dosage               | Foam: 0.4ml/shot<br>Spray: 0.8/1.8ml/shot<br>Drop: 0.75/1.5/3ml/shot |
| Unice Depender | Adjustable<br>Dosage | 1 shot/sensoring<