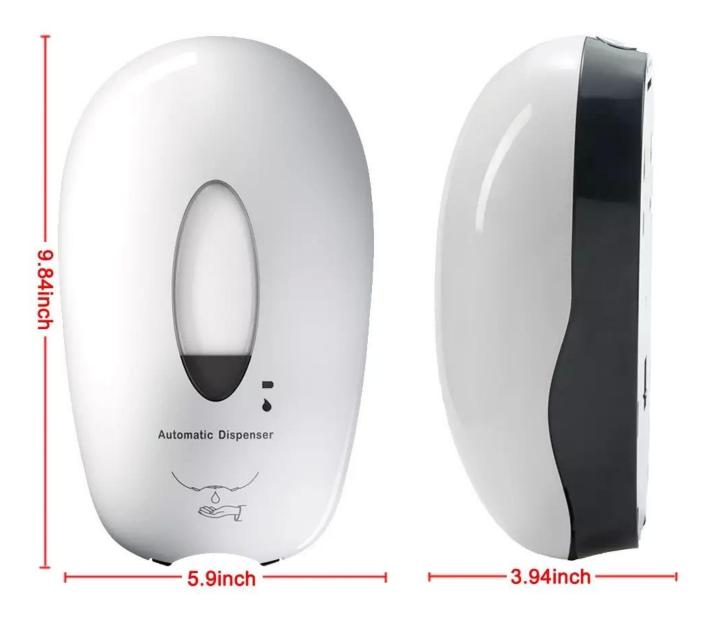

# Specification

|                | Dimension            | 25*15*10cm                                                           |
|----------------|----------------------|----------------------------------------------------------------------|
|                | Net weight           | 700g                                                                 |
|                | Capacity             | 1000ml                                                               |
|                | Output               | 🖒 Drop 🐰 Foam 🗥 Spray                                                |
| 6              | Dosage               | Foam: 0.4ml/shot<br>Spray: 0.8/1.8ml/shot<br>Drop: 0.75/1.5/3ml/shot |
| Unice Depender | Adjustable<br>Dosage | 1 shot/sensoring<br>2 shots/sensoring                                |
| ~              | Inside               | Refillable bottle(HDPE), pump                                        |
| est l          | Packing              | 18pcs/carton                                                         |
| -              | Carton               | 540*525*385mm, 16.3kgs                                               |