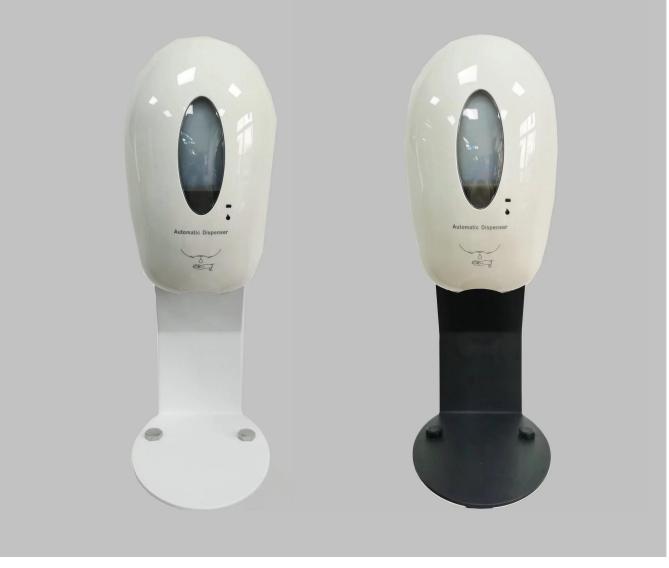

|
|                | Capacity             | 1000ml                                                               |
|                | Output               | 🖒 Drop 🐰 Foam 🗥 Spray                                                |
| 6              | Dosage               | Foam: 0.4ml/shot<br>Spray: 0.8/1.8ml/shot<br>Drop: 0.75/1.5/3ml/shot |
| Unice Depender | Adjustable<br>Dosage | 1 shot/sensoring<br>2 shots/sensoring                                |
| ~              | Inside               | Refillable bottle(HDPE), pump                                        |
| est l          | Packing              | 18pcs/carton                                                         |
| -              | Carton               | 540*525*385mm, 16.3kgs                                               |













# Specification

## Output Drop/Foam/Spray



 Drop
 Foam
 Spray

 Suitable for liquid/lotion/gel
 Suitable for Foam hand sanitizer
 Suitale for liquid/alcohol

#### Why choose US?



Large capacity, 1000ML refillable bottle, HDPE material, corrosion-resistant, support alcohol.

'Disposable bottle for choice.



'magnetic switch(dispenser will work
after the case is closed).



- 'Transparent window.
- ABS plastic, tough and durable.
- 'Touch-free, motion activated, hygienic.



•Output dosage is adjustable (1 shot or 2 shots for choice)





'Sensing distance: 1-10cm

'Gel/foam/spray pump for choice, pump lifespan is 200,000 times.

Power supply: 4pcs Alkaline AA 1.5V battery(lifespan will be 20000 times of sensoring)







### **Product Usage**





#### sanitiser spray dispenser