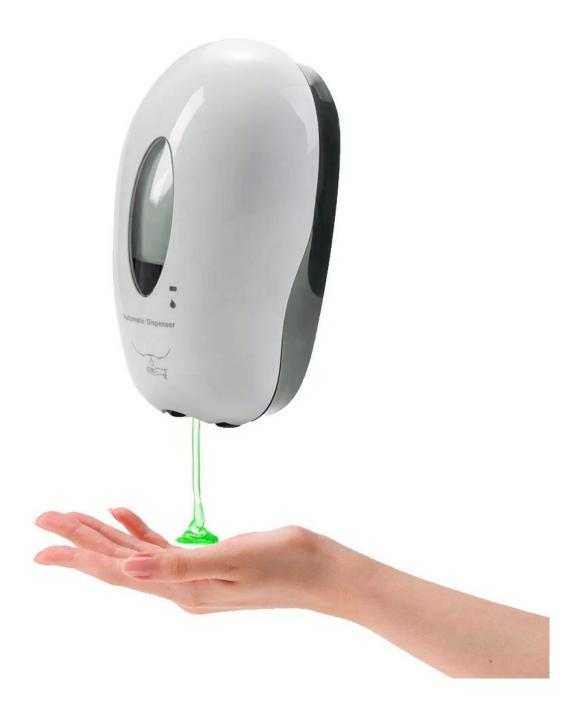

#### **Product Description**

Automatic electric hand sanitizer dispenser 1000ml Auto Hand Foam Soap Touchless <u>Hand Sanitizer</u> <u>Dispenser with Sensor</u>

Application:HOTEL, villa, APARTMENT, OFFICE BUILDING, HOSPITAL, school, mall, Sports venues, Leisure Facilities, supermarket, WAREHOUSE, WORKSHOP, Park, farmhouse, Courtyard

#### **Product performance description**

1000ml Capacity Black Hand Free Infrared Liquid Soap Automatic Sanitizer Dispenser

Automatic induction sterilizer foam soap dispenser with 1000ml bottle

#### Why choose US?

Large capacity, 1000ML refillable bottle, HDPE material, corrosion-resistant, support alcohol.

'Disposable bottle for choice.

'magnetic switch(dispenser will work
after the case is closed).

- 'Transparent window.
- ABS plastic, tough and durable.
- 'Touch-free, motion activated, hygienic.

•Output dosage is adjustable (1 shot or 2 shots for choice)

'Sensing distance: 1-10cm

'Gel/foam/spray pump for choice, pump lifespan is 200,000 times.