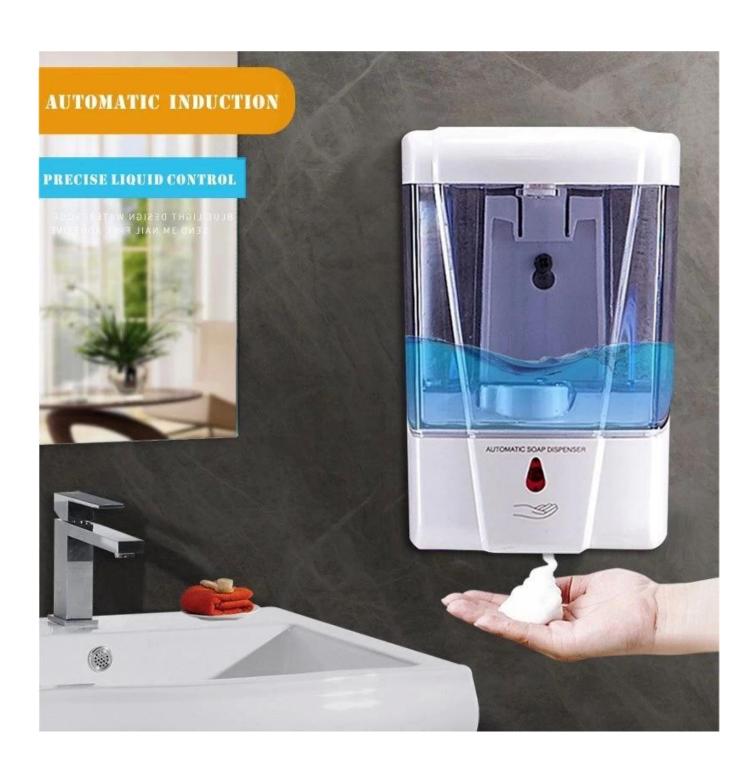

# **EXTRAORDINARY-STYLE**

AUTOMATIC SANITIZER DISPENSER

Just for a cleaner life

**Modern Convenient** 

#### **Product performance description**

- 1. Independent key lock, suitable for public spaces
- 2.700ML large capacity, long-term use
- 3. Fully transparent window, the dosage is visible
- 4. Wall-mounted installation, saving space
- 5. No need to touch fresh and clean
- 6. Infrared induction system, responsive