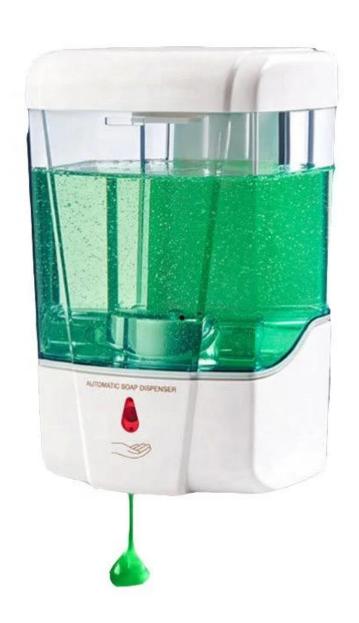

## **Product Description**

| Product Name      | Wall mounted 700ml automatic hand sanitizer soap dispenser with sensor  |  |  |
|-------------------|-------------------------------------------------------------------------|--|--|
| Material          | ABS plastic                                                             |  |  |
| Function          | Automatic Hand Sanitizer Dispenser support Alcohol Gel Foam Liquid Soap |  |  |
| Package           | 30pcs per carton                                                        |  |  |
| Product dimension | 11*9.5*16.5cm                                                           |  |  |
| Power supply      | Alkaline AA 1.5V battery*4pcs(not included)                             |  |  |
| Battery life      | □20000 times/shot, stand by mode 2 years                                |  |  |
| Volume/shot       | 1.0-1.5ml/shot(liquid/gel); 0.4ml/shot(foam)                            |  |  |
| Speed/shot        | 0.6-0.8s/shot                                                           |  |  |
| Sensing distance  | 1cm-10cm                                                                |  |  |
| Volume capacity   | 700ml                                                                   |  |  |
| Pump              | Liquid/gel pump(foam pump for choice)                                   |  |  |

#### **Product performance description**

- 1. Independent key lock, suitable for public spaces
- 2.700ML large capacity, long-term use
- 3. Fully transparent window, the dosage is visible
- 4. Wall-mounted installation, saving space
- 5. No need to touch fresh and clean
- 6. Infrared induction system, responsive

**Touchless Stand Foam Soap Dispenser** 

# **EXTRAORDINARY-STYLE**

AUTOMATIC SANITIZER DISPENSER

Just for a cleaner life

**Modern Convenient** 