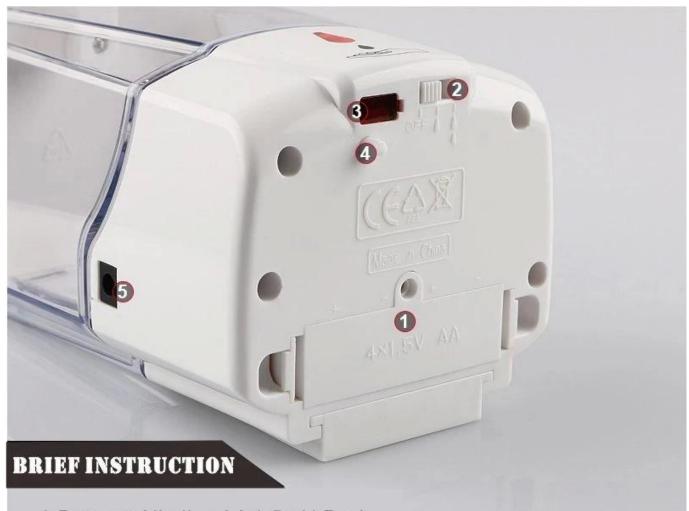

H:16.5cm

H:16.5cm

1, Battery: Alkaline AA 1.5v (4 Pcs)

2,Speed / Shot:0.5s / 1s time 3,Sensing Distance:1cm ~ 6cm

4, Volumn / Shot: 0.4ml / Shot

5, Power interface: Pluggable DC 6v1A