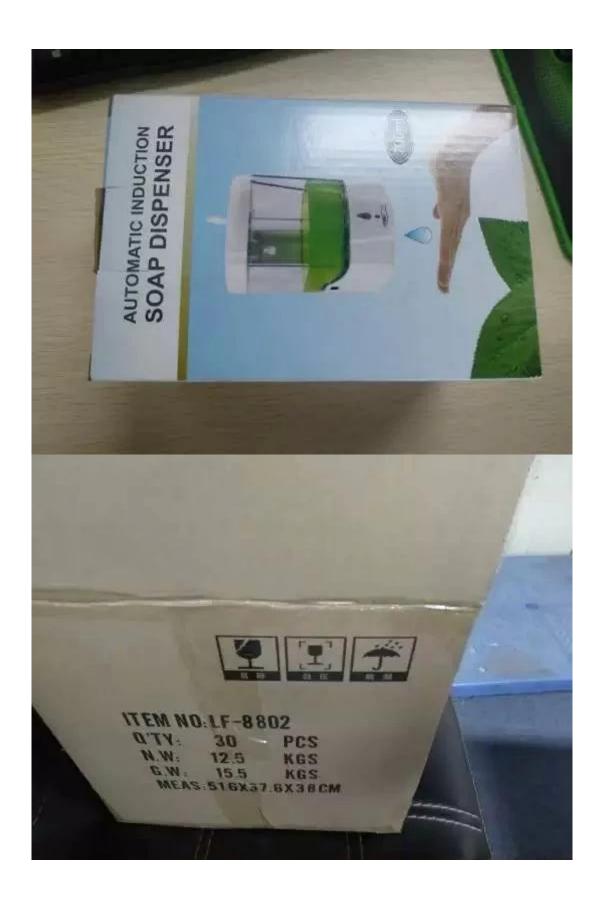

# **Packing&Shipping**

#### **Packing dimension:**

30pcs/carton Carton Mea∏52\*37\*38cm Gross W:15.5kg/carton

HS code: 8509809000

N.W:13KG/CARTON

G.W:15.5KG/CARTON

Soap dispensers are mainly used in star hotels, restaurants, hotels, public piaces, hospitals, airports home furnishing, pharmaceuticals, hood, chemicals, electronics, high-end office buildings, large shopping mails, large entertainment venues, large banquet halls, hot spring resorts, kindergartens, Sonolos, banks, airport walting halls, families, etc. are ideal for your oursuit of noble and elecant title.