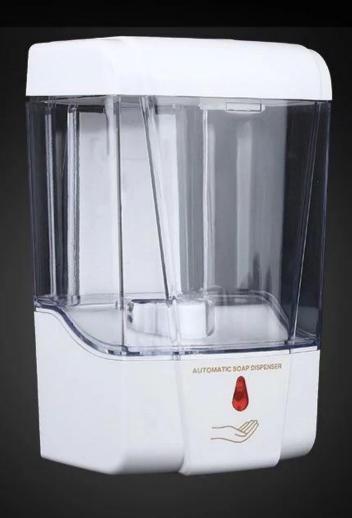

## **Product Description**

| Product Name      | Wall mounted 700ml automatic hand sanitizer soap dispenser with sensor  |  |  |
|-------------------|-------------------------------------------------------------------------|--|--|
| Material          | ABS plastic                                                             |  |  |
| Function          | Automatic Hand Sanitizer Dispenser support Alcohol Gel Foam Liquid Soap |  |  |
| Package           | 30pcs per carton                                                        |  |  |
| Product dimension | 11*9.5*16.5cm                                                           |  |  |
| Power supply      | Alkaline AA 1.5V battery*4pcs(not included)                             |  |  |
| Battery life      | □20000 times/shot, stand by mode 2 years                                |  |  |
| Volume/shot       | 1.0-1.5ml/shot(liquid/gel); 0.4ml/shot(foam)                            |  |  |
| Speed/shot        | 0.6-0.8s/shot                                                           |  |  |
| Sensing distance  | 1cm-10cm                                                                |  |  |
| Volume capacity   | 700ml                                                                   |  |  |
| Pump              | Liquid/gel pump(foam pump for choice)                                   |  |  |

#### **Product performance description**

- 1. Independent key lock, suitable for public spaces
- 2.700ML large capacity, long-term use
- 3. Fully transparent window, the dosage is visible
- 4. Wall-mounted installation, saving space
- 5. No need to touch fresh and clean
- 6. Infrared induction system, responsive

**Touchless Stand Foam Soap Dispenser** 

# **EXTRAORDINARY-STYLE**

AUTOMATIC SANITIZER DISPENSER

Just for a cleaner life

**Modern Convenient** 