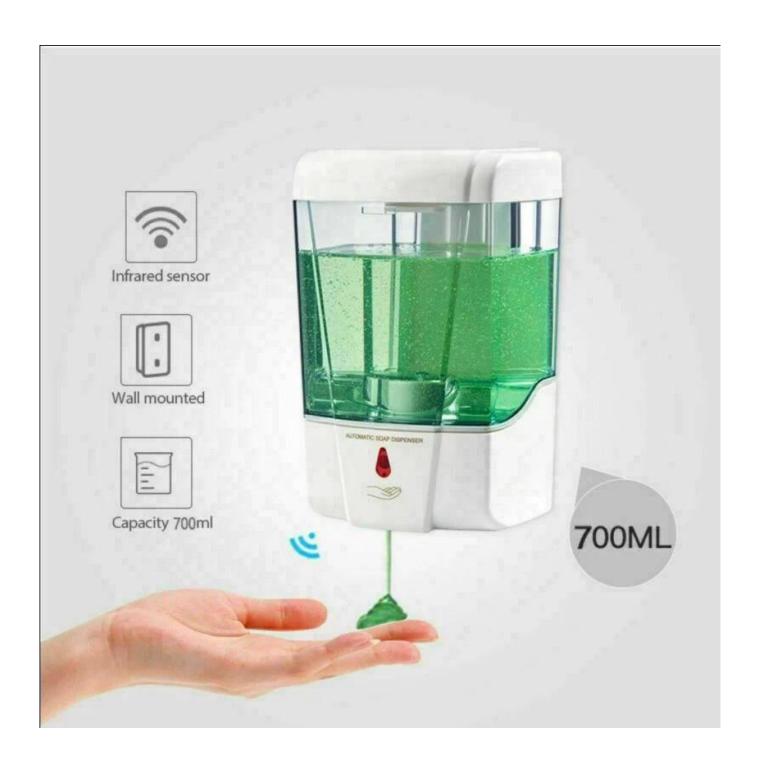

#### **Product performance description**

- 1. Independent key lock, suitable for public spaces
- 2.700ML large capacity, long-term use
- 3. Fully transparent window, the dosage is visible
- 4. Wall-mounted installation, saving space
- 5. No need to touch fresh and clean
- 6. Infrared induction system, responsive

**Touchless Stand Foam Soap Dispenser** 

## **Product Description**

| Product Name      | Wall mounted 700ml automatic hand sanitizer soap dispenser with sensor  |  |  |
|-------------------|-------------------------------------------------------------------------|--|--|
| Material          | ABS plastic                                                             |  |  |
| Function          | Automatic Hand Sanitizer Dispenser support Alcohol Gel Foam Liquid Soap |  |  |
| Package           | 30pcs per carton                                                        |  |  |
| Product dimension | 11*9.5*16.5cm                                                           |  |  |
| Power supply      | Alkaline AA 1.5V battery*4pcs(not included)                             |  |  |
| Battery life      | □20000 times/shot, stand by mode 2 years                                |  |  |
| Volume/shot       | 1.0-1.5ml/shot(liquid/gel); 0.4ml/shot(foam)                            |  |  |
| Speed/shot        | 0.6-0.8s/shot                                                           |  |  |
| Sensing distance  | 1cm-10cm                                                                |  |  |
| Volume capacity   | 700ml                                                                   |  |  |
| Pump              | Liquid/gel pump(foam pump for choice)                                   |  |  |