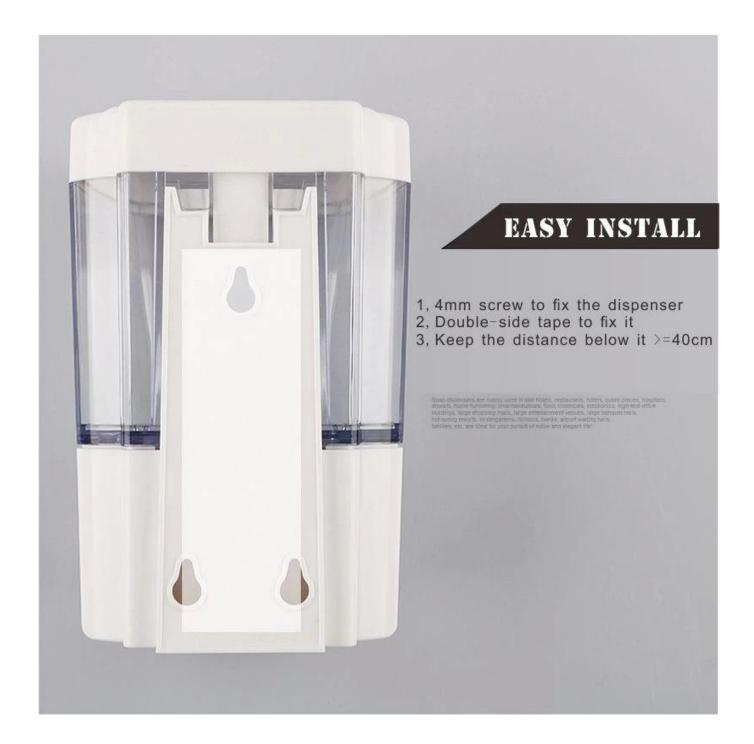

#### **Product performance description**

- 1. Independent key lock, suitable for public spaces
- 2.700ML large capacity, long-term use
- 3. Fully transparent window, the dosage is visible
- 4. Wall-mounted installation, saving space
- 5. No need to touch fresh and clean
- 6. Infrared induction system, responsive