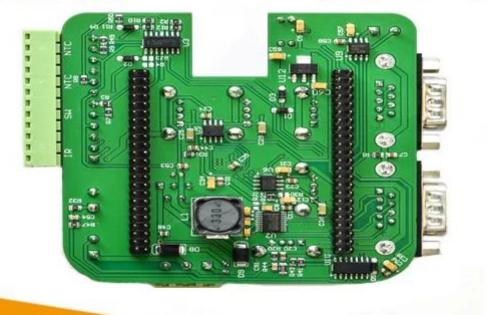

oem mobile phones pcb circuit board with power supply

COPPER PLATE HOLES MINIMUM .025 AVG, .020MIN.. HOLES NEED TO BE PLUGGED Pack with colorless transparent bubble film ,25PCS/ bag, put desiccant in flank, put humidity indicator card on top side