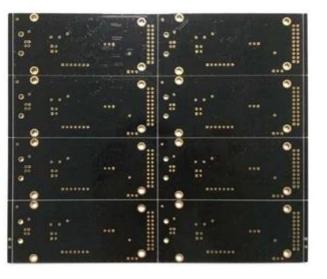

## Printed circuit board company, China pcb manufacturers, Printed circuit board in china

| Place of Origin   | Guang dong, China (Mainland)                          | Brand Name        | O-Leading              |
|-------------------|-------------------------------------------------------|-------------------|------------------------|
| Base Material     | FR-4,,Aluminum                                        | Copper Thickness  | 0.5oz-5oz              |
| Min. Hole Size    | 0.2mm                                                 | Min. Line Width   | 0.2mm                  |
| Surface Finishing | immersion gold ,OSP,lead free HASL                    | Min. Line Spacing | 0.2mm                  |
| applicable to     | led,mobile phone,air<br>conditioners,washing machines | character         | Industrial Control pcb |
| certificates      | ISO9001,UL,RoHS,SGS                                   | Q/CTN             | 10PCS-100PCS           |
| weight            | 0.01kg -5kg                                           | MOQ               | 10pcs                  |
| color             | blue ,red ,green,black.yellow                         | Board Thickness   | 0.1-5mm                |
| Model Number      | power bank pcb assembly pcba<br>manufacturer          | price             | \$0.1-\$10             |
| desigh type       | client requirement                                    | size              | 0.01m3-10m3            |