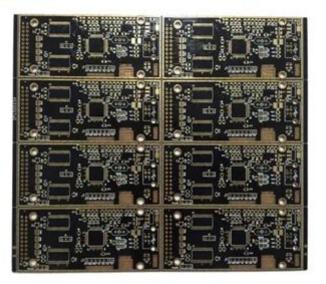

## Printed circuit board company, China pcb manufacturers, Printed circuit board in china

| Place of Origin   | Guang dong, China (Mainland)                          | Brand Name        | O-Leading              |
|-------------------|-------------------------------------------------------|-------------------|------------------------|
| Base Material     | FR-4,,Aluminum                                        | Copper Thickness  | 0.5oz-5oz              |
| Min. Hole Size    | 0.2mm                                                 | Min. Line Width   | 0.2mm                  |
| Surface Finishing | immersion gold ,OSP,lead free HASL                    | Min. Line Spacing | 0.2mm                  |
| applicable to     | led,mobile phone,air<br>conditioners,washing machines | character         | Industrial Control pcb |
| certificates      | ISO9001,UL,RoHS,SGS                                   | Q/CTN             | 10PCS-100PCS           |
| weight            | 0.01kg -5kg                                           | MOQ               | 10pcs                  |
| color             | blue ,red ,green,black.yellow                         | Board Thickness   | 0.1-5mm                |
| Model Number      | power bank pcb assembly pcba<br>manufacturer          | price             | \$0.1-\$10             |
| desigh type       | client requirement                                    | size              | 0.01m3-10m3            |