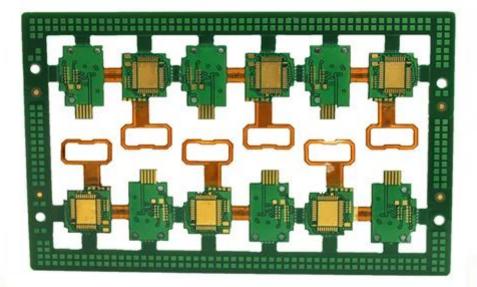

## printed circuit boards supplier, Rigid-flexible pcb factory, Printed circuit board company

| Place of Origin      | Guang dong, China<br>(Mainland)                          | Brand Name           | O-Leading              |
|----------------------|----------------------------------------------------------|----------------------|------------------------|
| Base Material        | FR-4,,Aluminum                                           | Copper<br>Thickness  | 0.5oz-5oz              |
| Min. Hole Size       | 0.2mm                                                    | Min. Line Width      | 0.2mm                  |
| Surface<br>Finishing | immersion gold<br>,OSP,lead free HASL                    | Min. Line<br>Spacing | 0.2mm                  |
| applicable to        | led,mobile phone,air<br>conditioners,washing<br>machines | character            | Industrial Control pcb |
| certificates         | ISO9001,UL,RoHS,SGS                                      | Q/CTN                | 10PCS-100PCS           |
| weight               | 0.01kg -5kg                                              | MOQ                  | 10pcs                  |
| color                | blue ,red<br>,green,black.yellow                         | Board<br>Thickness   | 0.1-5mm                |
| Model<br>Number      | power bank pcb<br>assembly pcba<br>manufacturer          | price                | \$0.1-\$10             |
| desigh type          | client requirement                                       | size                 | 0.01m3-10m3            |