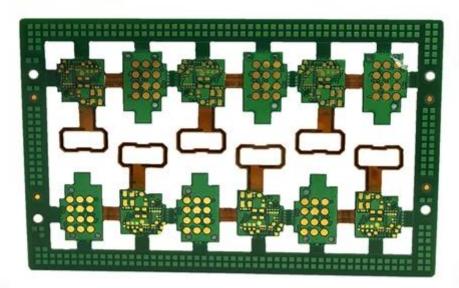

## printed circuit boards supplier, Rigid-flexible pcb factory, Printed circuit board company

| Place of Origin      | Guang dong, China<br>(Mainland)                          | Brand Name           | O-Leading              |
|----------------------|----------------------------------------------------------|----------------------|------------------------|
| Base Material        | FR-4,,Aluminum                                           | Copper<br>Thickness  | 0.5oz-5oz              |
| Min. Hole Size       | 0.2mm                                                    | Min. Line Width      | 0.2mm                  |
| Surface<br>Finishing | immersion gold<br>,OSP,lead free HASL                    | Min. Line<br>Spacing | 0.2mm                  |
| applicable to        | led,mobile phone,air<br>conditioners,washing<br>machines | character            | Industrial Control pcb |
| certificates         | ISO9001,UL,RoHS,SGS                                      | Q/CTN                | 10PCS-100PCS           |
| weight               | 0.01kg -5kg                                              | MOQ                  | 10pcs                  |
| color                | blue ,red<br>,green,black.yellow                         | Board<br>Thickness   | 0.1-5mm                |
| Model<br>Number      | power bank pcb<br>assembly pcba<br>manufacturer          | price                | \$0.1-\$10             |
| desigh type          | client requirement                                       | size                 | 0.01m3-10m3            |