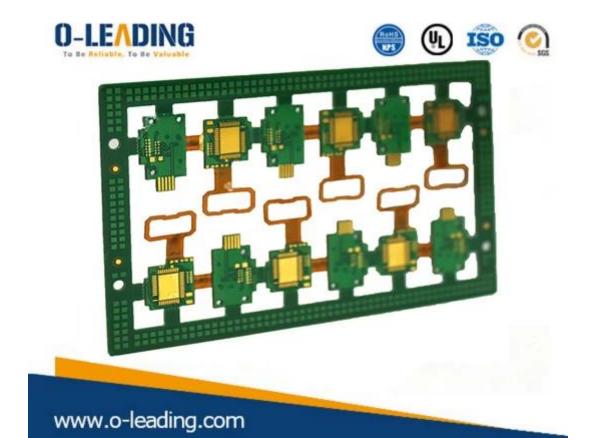

## printed circuit boards supplier, Rigid-flexible pcb factory, Printed circuit board company

| Place of Origin      | Guang dong, China<br>(Mainland)                          | Brand Name           | O-Leading              |
|----------------------|----------------------------------------------------------|----------------------|------------------------|
| Base Material        | FR-4,,Aluminum                                           | Copper<br>Thickness  | 0.5oz-5oz              |
| Min. Hole Size       | 0.2mm                                                    | Min. Line Width      | 0.2mm                  |
| Surface<br>Finishing | immersion gold<br>,OSP,lead free HASL                    | Min. Line<br>Spacing | 0.2mm                  |
| applicable to        | led,mobile phone,air<br>conditioners,washing<br>machines | character            | Industrial Control pcb |
| certificates         | ISO9001,UL,RoHS,SGS                                      | Q/CTN                | 10PCS-100PCS           |
| weight               | 0.01kg -5kg                                              | MOQ                  | 10pcs                  |
| color                | blue ,red<br>,green,black.yellow                         | Board<br>Thickness   | 0.1-5mm                |
| Model<br>Number      | power bank pcb<br>assembly pcba<br>manufacturer          | price                | \$0.1-\$10             |
| desigh type          | client requirement                                       | size                 | 0.01m3-10m3            |