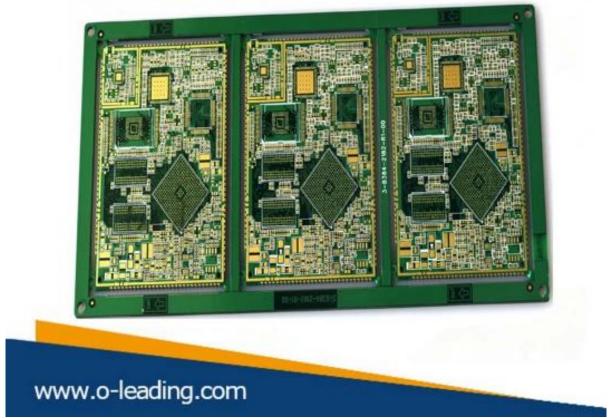

## Welcome to O-leading:

We are professional Printed circuit board company with ten years experiences . Products range-single, double side ,multi-layer PCB ,flexible PCB and MCPCB.We can provide fast prototype service – S/S in 24hrs , 4-8layers in 48-96 working hrs production time.

COPPER PLATE HOLES MINIMUM .025 AVG, .020MIN.. HOLES MAY NOT BE PLUGGED Pack with colorless transparent bubble film ,25PCS/ bag, put desiccant in flank, put humidity indicator card on top side

| Place of     | Guang dong, China                | Brand Name       | O-Leading              |
|--------------|----------------------------------|------------------|------------------------|
| Origin       | (Mainland)                       |                  |                        |
| Base         | FR-4,,Aluminum                   | Copper           | 0.5oz-5oz              |
| Material     |                                  | Thickness        |                        |
| Min. Hole    | 0.2mm                            | Min. Line        | 0.2mm                  |
| Size         |                                  | Width            |                        |
| Surface      | immersion gold                   | Board            | 0.1-5mm                |
| Finishing    | ,OSP,lead free HASL              | Thickness        |                        |
| applicable   | led,mobile phone,air             | character        | Industrial Control pcb |
| to           | conditioners,washing<br>machines |                  |                        |
| certificates | ISO9001,UL,RoHS,SGS              | Q/CTN            | 10PCS-100PCS           |
| weight       | 0.01kg -5kg                      | MOQ              | 10pcs                  |
| color        | blue ,red                        | Min. Line        | 0.2mm                  |
|              | ,green,black.yellow              | Spacing          |                        |
| Model        | Printed circuit board            | price \$0.1-\$10 |                        |
| Number       | <u>supplier</u>                  | h1100 90.1-\$10  |                        |
| desigh type  | client requirement               | size             | 0.01m3-10m3            |