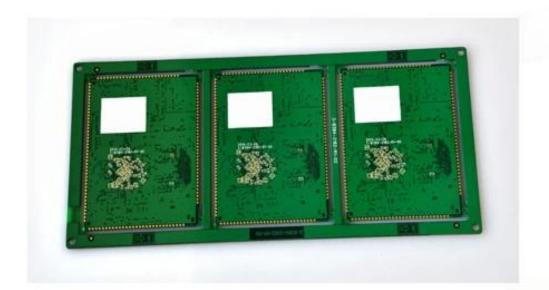

## Welcome to O-leading:

We are professional Printed circuit board company with ten years experiences . Products range-single, double side ,multi-layer PCB ,flexible PCB and MCPCB.We can provide fast prototype service – S/S in 24hrs , 4-8layers in 48-96 working hrs production time.

COPPER PLATE HOLES MINIMUM .025 AVG, .020MIN.. HOLES MAY NOT BE PLUGGED Pack with colorless transparent bubble film ,25PCS/ bag, put desiccant in flank, put humidity indicator card on top side

| Place of     | Guang dong, China                | Brand Name       | O-Leading              |
|--------------|----------------------------------|------------------|------------------------|
| Origin       | (Mainland)                       |                  |                        |
| Base         | FR-4,,Aluminum                   | Copper           | 0.5oz-5oz              |
| Material     |                                  | Thickness        |                        |
| Min. Hole    | 0.2mm                            | Min. Line        | 0.2mm                  |
| Size         |                                  | Width            |                        |
| Surface      | immersion gold                   | Board            | 0.1-5mm                |
| Finishing    | ,OSP,lead free HASL              | Thickness        |                        |
| applicable   | led,mobile phone,air             | character        | Industrial Control pcb |
| to           | conditioners,washing<br>machines |                  |                        |
| certificates | ISO9001,UL,RoHS,SGS              | Q/CTN            | 10PCS-100PCS           |
| weight       | 0.01kg -5kg                      | MOQ              | 10pcs                  |
| color        | blue ,red                        | Min. Line        | 0.2mm                  |
|              | ,green,black.yellow              | Spacing          |                        |
| Model        | Printed circuit board            | price \$0.1-\$10 |                        |
| Number       | <u>supplier</u>                  | h1100 90.1-\$10  |                        |
| desigh type  | client requirement               | size             | 0.01m3-10m3            |