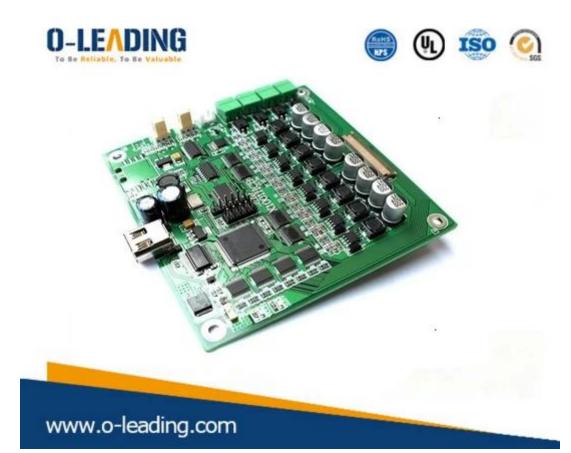

## <u>3D printer PCB supplier</u>, <u>China pcb manufacturers</u>, <u>printed circuit boards supplier</u>

| Place of Origin      | Guang dong, China<br>(Mainland)                          | Brand Name           | O-Leading              |
|----------------------|----------------------------------------------------------|----------------------|------------------------|
| Base Material        | FR-4,,Aluminum                                           | Copper<br>Thickness  | 0.5oz-5oz              |
| Min. Hole Size       | 0.2mm                                                    | Min. Line Width      | 0.2mm                  |
| Surface<br>Finishing | immersion gold<br>,OSP,lead free HASL                    | Board Thickness      | 0.1-5mm                |
| applicable to        | led,mobile phone,air<br>conditioners,washing<br>machines | character            | Industrial Control pcb |
| certificates         | ISO9001,UL,RoHS,SGS                                      | Q/CTN                | 10PCS-100PCS           |
| weight               | 0.01kg -5kg                                              | MOQ                  | 10pcs                  |
| color                | blue ,red<br>,green,black.yellow                         | Min. Line<br>Spacing | 0.2mm                  |
| Model Number         | power bank pcb<br>assembly pcba<br>manufacturer          | price                | \$0.1-\$10             |
| desigh type          | client requirement                                       | size                 | 0.01m3-10m3            |