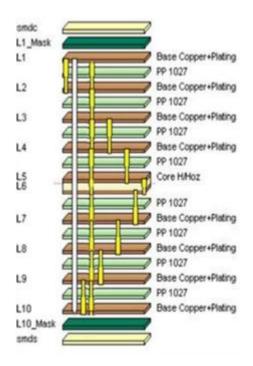

## Layer structure

| Mobile phone pcb b | oard manufacture cl | nina, MDI PCB Pri | nted circuit board, | Bare printed circuit |
|--------------------|---------------------|-------------------|---------------------|----------------------|
| board company      |                     |                   |                     |                      |
|                    |                     |                   |                     |                      |
|                    |                     |                   |                     |                      |
|                    |                     |                   |                     |                      |
|                    |                     |                   |                     |                      |
|                    |                     |                   |                     |                      |
|                    |                     |                   |                     |                      |
|                    |                     |                   |                     |                      |
|                    |                     |                   |                     |                      |
|                    |                     |                   |                     |                      |
|                    |                     |                   |                     |                      |
|                    |                     |                   |                     |                      |
|                    |                     |                   |                     |                      |
|                    |                     |                   |                     |                      |
|                    |                     |                   |                     |                      |
|                    |                     |                   |                     |                      |
|                    |                     |                   |                     |                      |
|                    |                     |                   |                     |                      |
|                    |                     |                   |                     |                      |
|                    |                     |                   |                     |                      |
|                    |                     |                   |                     |                      |
|                    |                     |                   |                     |                      |
|                    |                     |                   |                     |                      |
|                    |                     |                   |                     |                      |
|                    |                     |                   |                     |                      |
|                    |                     |                   |                     |                      |
|                    |                     |                   |                     |                      |
|                    |                     |                   |                     |                      |
|                    |                     |                   |                     |                      |
|                    |                     |                   |                     |                      |
|                    |                     |                   |                     |                      |
|                    |                     |                   |                     |                      |