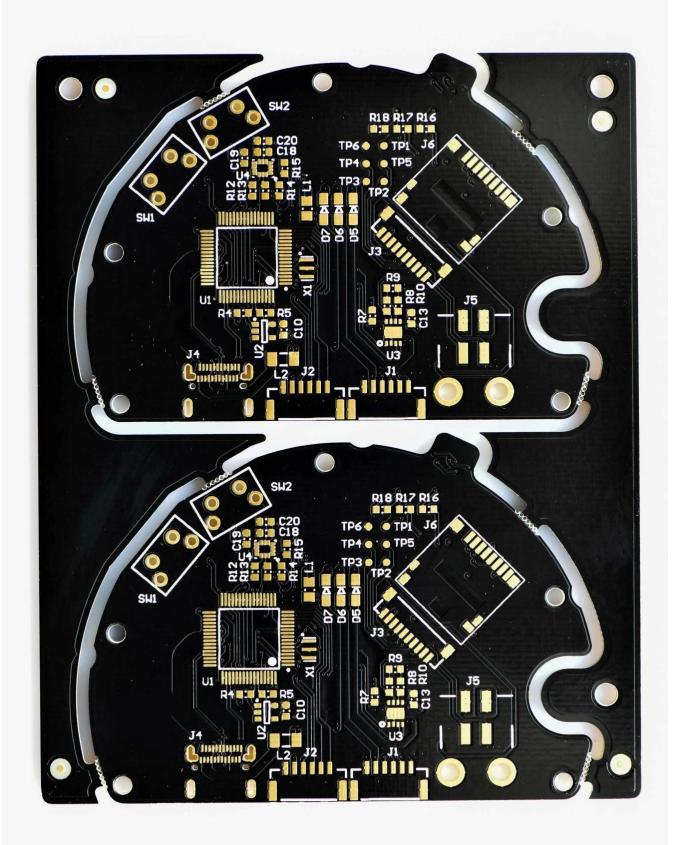

Layers: 2 Material: FR4

Finished Thickness: 1.57mm +/- 10% Outer Layer Copper Thickness: 1oz

Finish: ENIG (Au:2-5u")

Soldermask (Color): Both Sides, LPI (Black)

Silkscreen (Color): Both Sides, White

## **Electrical test**

FINISH: THIS BOARD SHALL BE IMMERSION GOLD PLATED ACCORDING TO IPC-6012. THICKNESS SHALL BE .050uM OVER 3-6uM NICKEL.

COPPER PLATE HOLES MINIMUM .025 AVG, .020 MIN.. HOLES MAY NOT BE PLUGGED, EXCEPT VIAS .500 FINISH OR SMALLER.