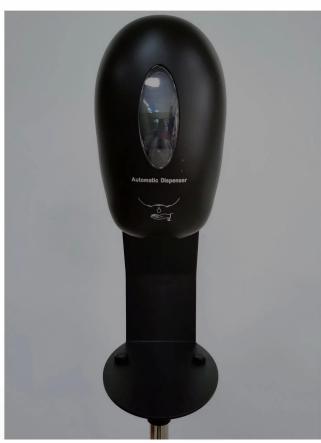

### **Product performance description**

1000ml Capacity Black Hand Free Infrared Liquid Soap Automatic Sanitizer Dispenser, <a href="hand sanitiser">hand sanitiser</a> dispenser automatic