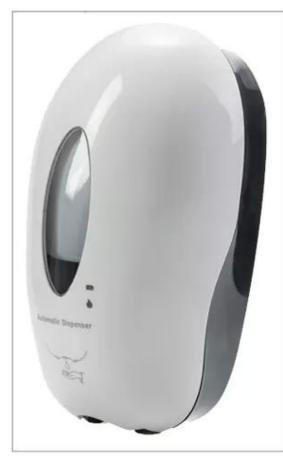

### **Product performance description**

1000ml Capacity Black Hand Free Infrared Liquid Soap Automatic Sanitizer Dispenser, <a href="hand sanitiser">hand sanitiser</a> dispenser automatic

### Automatic induction sterilizer foam soap dispenser with 1000ml bottle

| Product Name      | Automatic alcohol dispenser                                             |  |
|-------------------|-------------------------------------------------------------------------|--|
| Material          | ABS plastic                                                             |  |
| Function          | Automatic Hand Sanitizer Dispenser support Alcohol Gel Foam Liquid Soap |  |
| Package           | 1pcs per carton                                                         |  |
| Product dimension | 25*15*10cm                                                              |  |
| Power supply      | Alkaline AA 1.5V battery*4pcs(not included)                             |  |
| Battery life      | □20000 times/shot, stand by mode 2 years                                |  |
| Volume/shot       | 1.0-1.5ml/shot(liquid/gel); 0.4ml/shot(foam)                            |  |
| Speed/shot        | 0.6-0.8s/shot                                                           |  |
| Sensing distance  | 1cm-10cm                                                                |  |
| Volume capacity   | 1000ml refillable bottle(disposable bottle for choice)                  |  |
| Pump              | Liquid/gel pump(foam pump for choice)                                   |  |