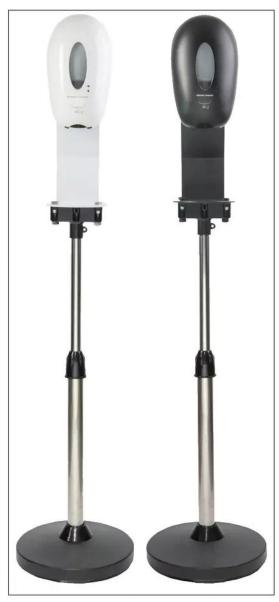

### 1. Wall mounted model

2. Table stand model

3. Floor stand model

### **Packing list:**

Floor stand liquid soap dispenser packing list:

1\*Wall-Mounted liquid soap dispenser 1\*Key 1\*Sticker 2\*Wall mounted screw sets 1\*English user manual1\*Table bracket

1\* Telescopic floor stand Black hand sanitizer dispenser