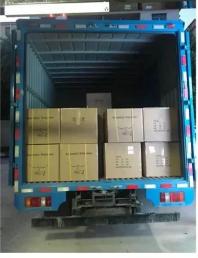

## **Packing&Shipping**

### **Packing dimension:**

52.5\*34\*15.5cm,7.2kgs

HS code: 8509809000

### **Packaging & Delivery**

| Selling Units       | Single item |
|---------------------|-------------|
| Single package size | 54X53X39 cm |
| Single gross weight | 16.300 kg   |