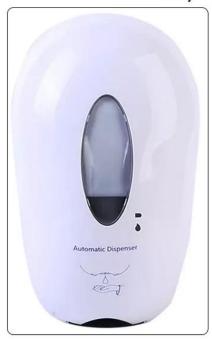

### **Product Description**

 $\label{thm:condition} Automatic electric hand sanitizer dispenser 1000ml \ Smart \ Sensor \ Dispenser \ For \ Hand \ Soap \ and \ Hand \ wash \ dispenser$ 

Application: HOTEL, villa, APARTMENT, OFFICE BUILDING, HOSPITAL, school, mall, Sports venues, Leisure Facilities, supermarket, WAREHOUSE, WORKSHOP, Park, farmhouse, Courtyard

### **Product performance description**

1000ml Capacity Black Hand Free Infrared Liquid Soap Automatic Sanitizer Dispenser, <a href="hand sanitiser">hand sanitiser</a> dispenser automatic