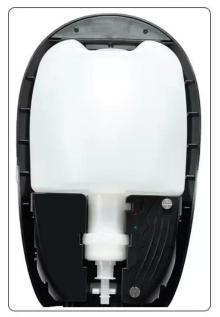

### Why choose US?

- 'Large capacity, 1000ML refillable bottle, HDPE material, corrosion-resistant, support alcohol.
- 'Disposable bottle for choice.

·magnetic switch(dispenser will work after the case is closed).

- Sensing distance: 1-10cm
- 'Gel/foam/spray pump for choice, pump lifespan is 200,000 times.

- ·Modern apearance.
- 'Transparent window.
- ABS plastic, tough and durable.
- 'Touch-free, motion activated, hygienic.