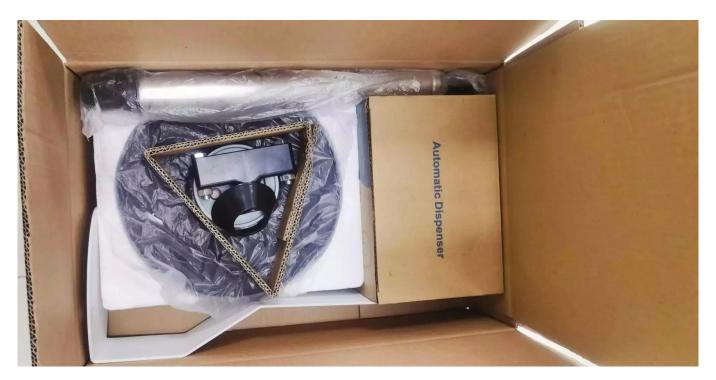

### **Packing list:**

Floor stand liquid soap dispenser packing list:

1\*Wall-Mounted liquid soap dispenser 1\*Key 1\*Sticker 2\*Wall mounted screw sets 1\*English user manual1\*Table bracket

1\* Telescopic floor stand Black hand sanitizer dispenser