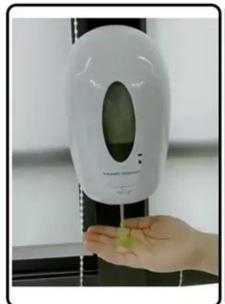

|  |  |
| Output               | Ô Drop 🐉 Foam ഒ Spray                                                |  |  |
| Dosage               | Foam: 0.4ml/shot<br>Spray: 0.8/1.8ml/shot<br>Drop: 0.75/1.5/3ml/shot |  |  |
| Adjustable<br>Dosage | 1 shot/sensoring 2 shots/sensoring                                   |  |  |
| Inside               | Refillable bottle(HDPE), pump                                        |  |  |
| Packing              | 18pcs/carton                                                         |  |  |
| Carton               | 540*525*385mm, 16.3kgs                                               |  |  |





# MULTIPLE CHOICE





# MULTIPLE CHOICE





# **MULTIPLE CHOICE**



# Specification

# Output Drop/Foam/Spray







Drop Foam
Suitable for liquid/lotion/gel Suitable for Foam hand sanitizer

Spray
Suitale for liquid/alcohol

### Why choose US?



- 'Large capacity, 1000ML refillable bottle, HDPE material, corrosion-resistant, support alcohol.
- 'Disposable bottle for choice.



·magnetic switch(dispenser will work after the case is closed).



- Sensing distance: 1-10cm
- 'Gel/foam/spray pump for choice, pump lifespan is 200,000 times.

- ·Modern apearance.
- 'Transparent window.
- ABS plastic, tough and durable.
- 'Touch-free, motion activated, hygienic.



Output dosage is adjustable (1 shot or 2 shots for choice)



Power supply: 4pcs Alkaline AA 1.5V battery(lifespan will be 20000 times of sensoring)





### **Loading pictures**





# **Product Usage**





sanitiser spray dispenser manufact