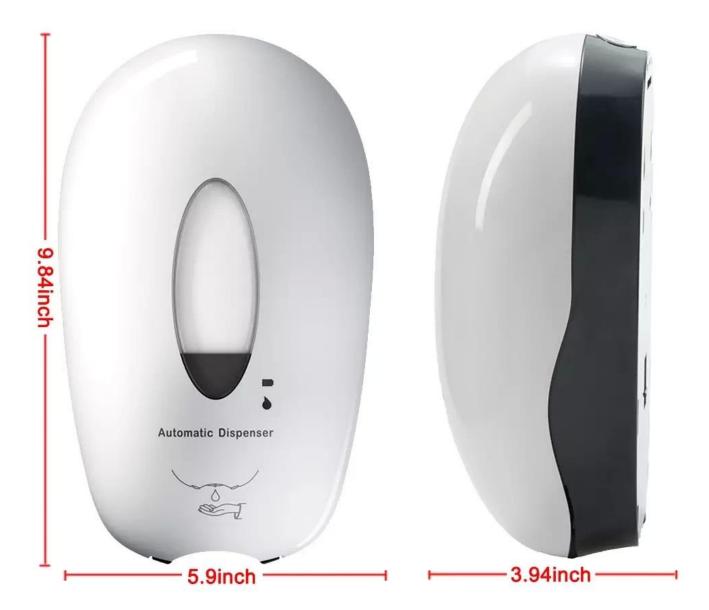

# Specification

| Dimension            | 25*15*10cm                                                           |  |  |
|----------------------|----------------------------------------------------------------------|--|--|
| Net weight           | 700g                                                                 |  |  |
| Capacity             | 1000ml                                                               |  |  |
| Output               | Ô Drop 🐉 Foam ഒ Spray                                                |  |  |
| Dosage               | Foam: 0.4ml/shot<br>Spray: 0.8/1.8ml/shot<br>Drop: 0.75/1.5/3ml/shot |  |  |
| Adjustable<br>Dosage | 1 shot/sensoring 2 shots/sensoring                                   |  |  |
| Inside               | Refillable bottle(HDPE), pump                                        |  |  |
| Packing              | 18pcs/carton                                                         |  |  |
| Carton               | 540*525*385mm, 16.3kgs                                               |  |  |

### Automatic induction sterilizer foam soap dispenser with 1000ml bottle

| Product Name      | Automatic alcohol dispenser                                             |  |
|-------------------|-------------------------------------------------------------------------|--|
| Material          | ABS plastic                                                             |  |
| Function          | Automatic Hand Sanitizer Dispenser support Alcohol Gel Foam Liquid Soap |  |
| Package           | 1pcs per carton                                                         |  |
| Product dimension | 25*15*10cm                                                              |  |
| Power supply      | Alkaline AA 1.5V battery*4pcs(not included)                             |  |
| Battery life      | □20000 times/shot, stand by mode 2 years                                |  |
| Volume/shot       | 1.0-1.5ml/shot(liquid/gel); 0.4ml/shot(foam)                            |  |
| Speed/shot        | 0.6-0.8s/shot                                                           |  |
| Sensing distance  | 1cm-10cm                                                                |  |
| Volume capacity   | 1000ml refillable bottle(disposable bottle for choice)                  |  |
| Pump              | Liquid/gel pump(foam pump for choice)                                   |  |