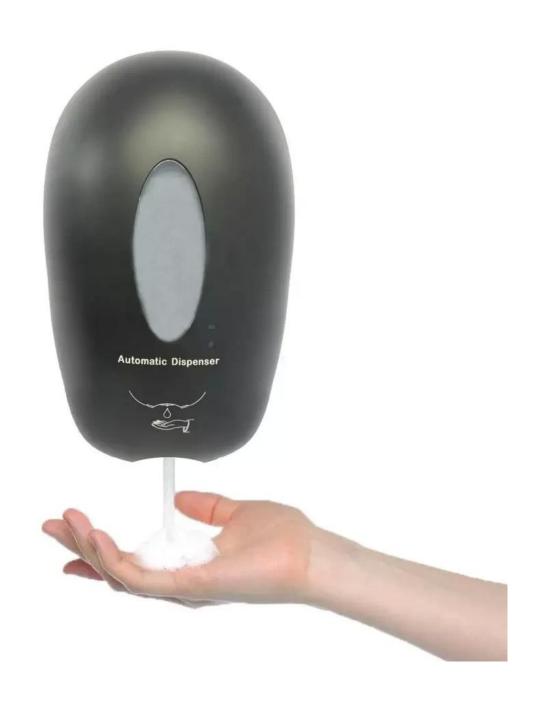

### **Product Description**

 $\label{thm:condition} Automatic electric hand sanitizer dispenser 1000ml \ Smart \ Sensor \ Dispenser \ For \ Hand \ Soap \ and \ Hand \ wash \ dispenser$ 

Application: HOTEL, villa, APARTMENT, OFFICE BUILDING, HOSPITAL, school, mall, Sports venues, Leisure Facilities, supermarket, WAREHOUSE, WORKSHOP, Park, farmhouse, Courtyard

### **Product performance description**

1000ml Capacity Black Hand Free Infrared Liquid Soap Automatic Sanitizer Dispenser, <a href="hand sanitiser">hand sanitiser</a> dispenser automatic