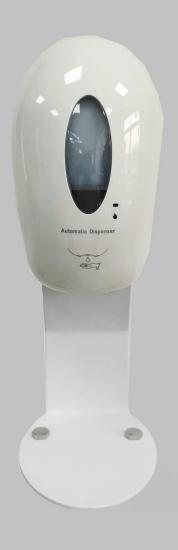

### Automatic induction sterilizer foam soap dispenser with 1000ml bottle

| Product Name      | Automatic alcohol dispenser                                             |  |
|-------------------|-------------------------------------------------------------------------|--|
| Material          | ABS plastic                                                             |  |
| Function          | Automatic Hand Sanitizer Dispenser support Alcohol Gel Foam Liquid Soap |  |
| Package           | 1pcs per carton                                                         |  |
| Product dimension | 25*15*10cm                                                              |  |
| Power supply      | Alkaline AA 1.5V battery*4pcs(not included)                             |  |
| Battery life      | □20000 times/shot, stand by mode 2 years                                |  |
| Volume/shot       | 1.0-1.5ml/shot(liquid/gel); 0.4ml/shot(foam)                            |  |
| Speed/shot        | 0.6-0.8s/shot                                                           |  |
| Sensing distance  | 1cm-10cm                                                                |  |
| Volume capacity   | 1000ml refillable bottle(disposable bottle for choice)                  |  |
| Pump              | Liquid/gel pump(foam pump for choice)                                   |  |