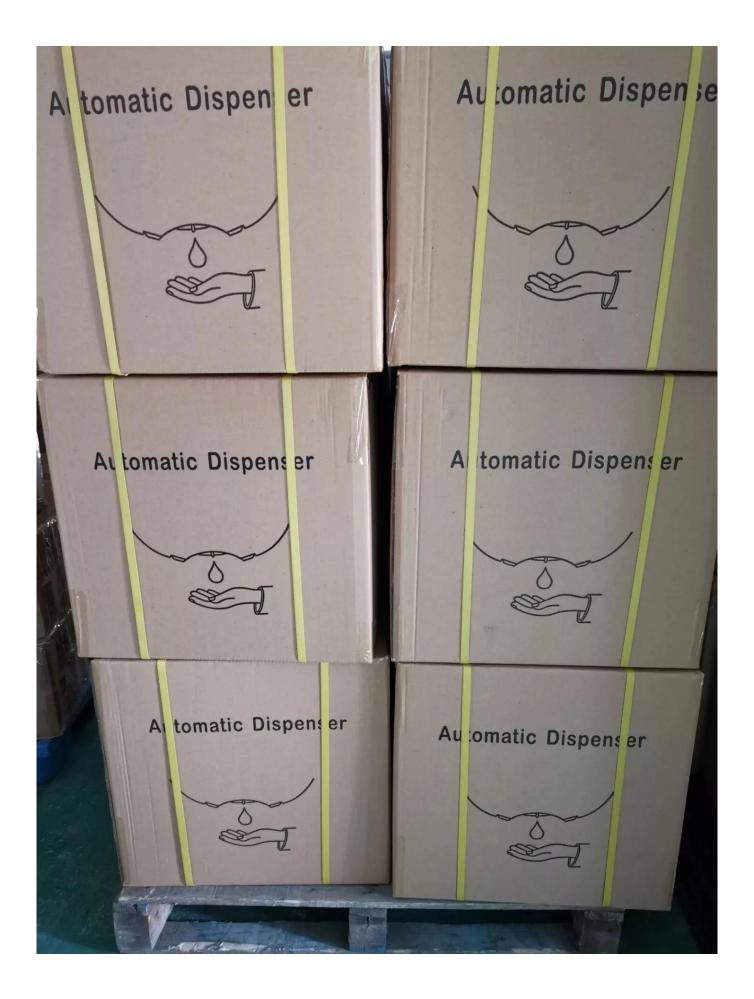

## **Packing&Shipping**

### **Packaging & Delivery**

| Selling Units       | Single item |
|---------------------|-------------|
| Single package size | 54X53X39 cm |
| Single gross weight | 16.300 kg   |