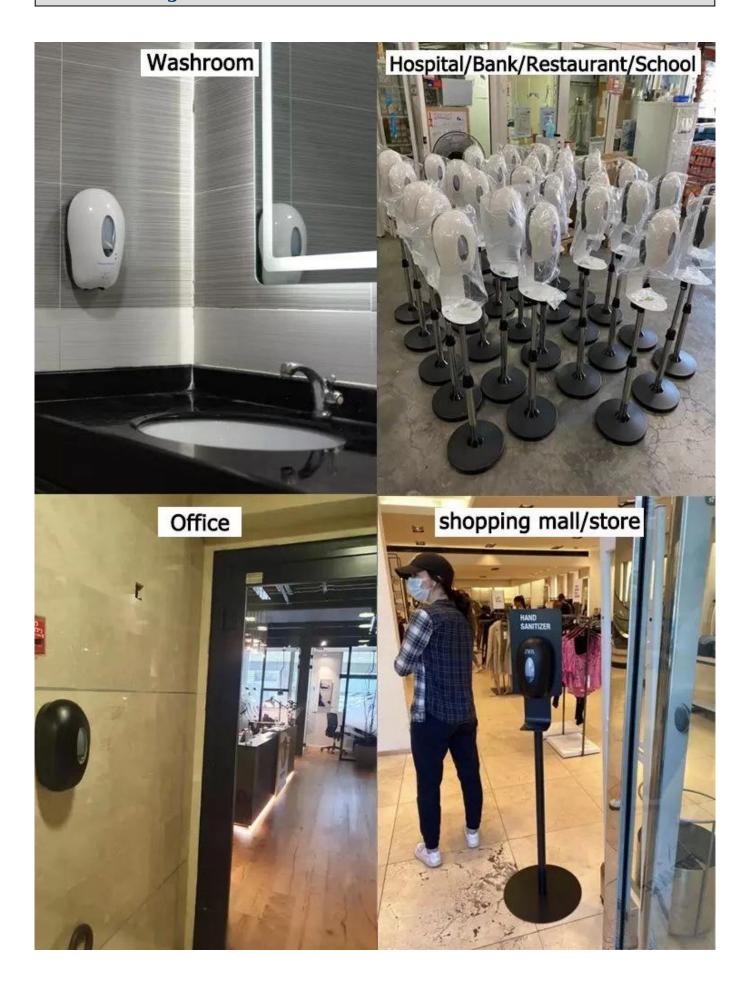

### Pictures shared by our customers:

This picture is from our customer feedback about the sanitiser dispenser

This liquid soap dispenser is widely suitable for public area as well as home use.

The liquid soap dispenser is widely suitable for restaurant, hotel, hospital, bank, office, home, school and so on.