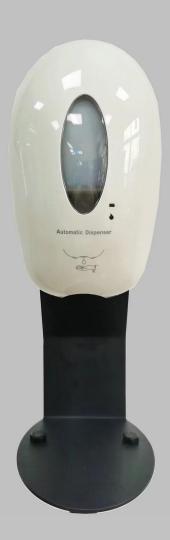

|  |  |
| Capacity             | 1000ml                                                               |  |  |
| Output               | Ô Drop 🐉 Foam ഒ Spray                                                |  |  |
| Dosage               | Foam: 0.4ml/shot<br>Spray: 0.8/1.8ml/shot<br>Drop: 0.75/1.5/3ml/shot |  |  |
| Adjustable<br>Dosage | 1 shot/sensoring 2 shots/sensoring                                   |  |  |
| Inside               | Refillable bottle(HDPE), pump                                        |  |  |
| Packing              | 18pcs/carton                                                         |  |  |
| Carton               | 540*525*385mm, 16.3kgs                                               |  |  |





# MULTIPLE CHOICE





# MULTIPLE CHOICE





# **MULTIPLE CHOICE**



# Specification

# Output Drop/Foam/Spray







Drop Foam
Suitable for liquid/lotion/gel Suitable for Foam hand sanitizer

Spray
Suitale for liquid/alcohol

### Why choose US?



- 'Large capacity, 1000ML refillable bottle, HDPE material, corrosion-resistant, support alcohol.
- 'Disposable bottle for choice.



·magnetic switch(dispenser will work after the case is closed).



- Sensing distance: 1-10cm
- 'Gel/foam/spray pump for choice, pump lifespan is 200,000 times.

- ·Modern apearance.
- 'Transparent window.
- ABS plastic, tough and durable.
- 'Touch-free, motion activated, hygienic.



Output dosage is adjustable (1 shot or 2 shots for choice)



Power supply: 4pcs Alkaline AA 1.5V battery(lifespan will be 20000 times of sensoring)





### **Loading pictu