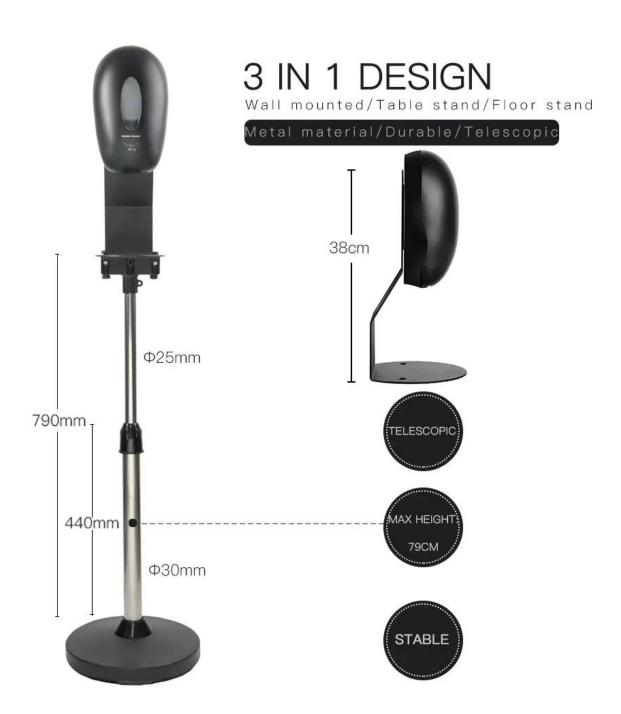

|  |
| Battery life      | □20000 times/shot, stand by mode 2 years                                |  |
| Volume/shot       | 1.0-1.5ml/shot(liquid/gel); 0.4ml/shot(foam)                            |  |
| Speed/shot        | 0.6-0.8s/shot                                                           |  |
| Sensing distance  | 1cm-10cm                                                                |  |
| Volume capacity   | 1000ml refillable bottle(disposable bottle for choice)                  |  |
| Pump              | Liquid/gel pump(foam pump for choice)                                   |  |

### **Product performance description**

1000ml Capacity Black Hand Free Infrared Liquid Soap Automatic Sanitizer Dispenser, <a href="hand sanitiser">hand sanitiser</a> dispenser automatic





### 1. Wall mounted model







2. Table stand model

3. Floor stand model

# Specification



| Dimension            | 25*15*10cm                                                           |  |  |
|----------------------|----------------------------------------------------------------------|--|--|
| Net weight           | 700g                                                                 |  |  |
| Capacity             | 1000ml                                                               |  |  |
| Output               | Ô Drop 🐉 Foam ഒ Spray                                                |  |  |
| Dosage               | Foam: 0.4ml/shot<br>Spray: 0.8/1.8ml/shot<br>Drop: 0.75/1.5/3ml/shot |  |  |
| Adjustable<br>Dosage | 1 shot/sensoring 2 shots/sensoring