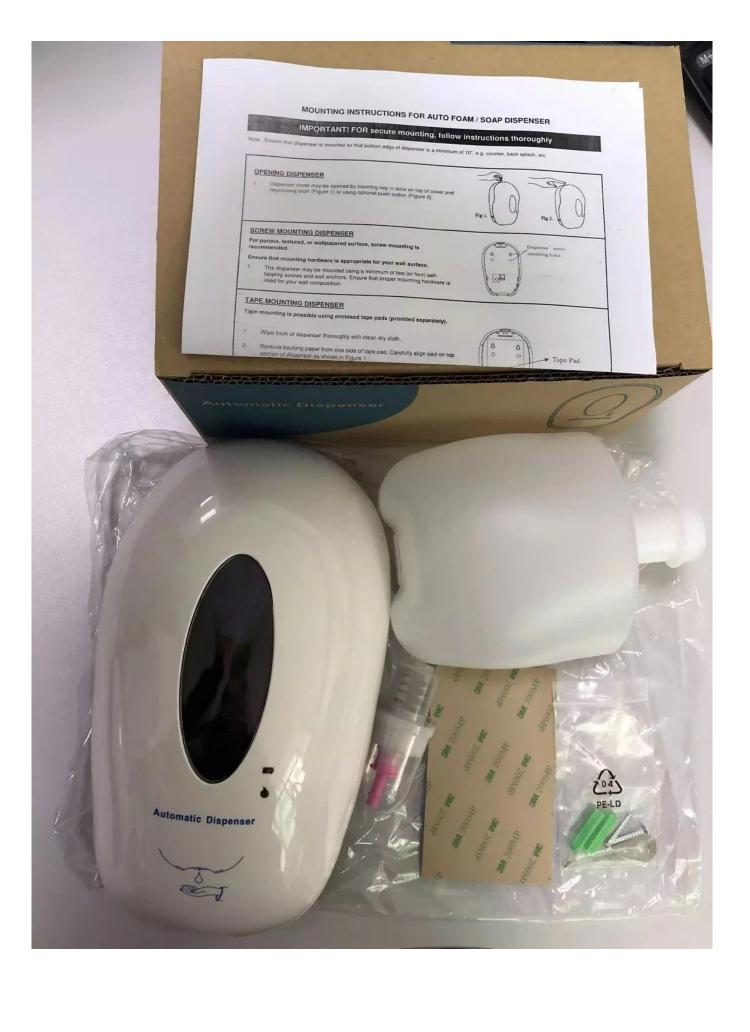

### **Packing list:**

Floor stand liquid soap dispenser packing list:

1\*Wall-Mounted liquid soap dispenser 1\*Key 1\*Sticker 2\*Wall mounted screw sets 1\*English user manual1\*Table bracket

1\* Telescopic floor stand Black hand sanitizer dispenser

### **Packing dimension:**

52.5\*34\*15.5cm,7.2kgs

HS code: 8509809000