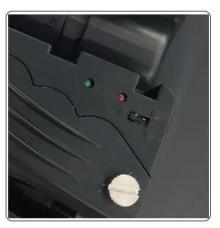

### Why choose US?

- 'Large capacity, 1000ML refillable bottle, HDPE material, corrosion-resistant, support alcohol.
- 'Disposable bottle for choice.

·magnetic switch(dispenser will work after the case is closed).

- Sensing distance: 1-10cm
- 'Gel/foam/spray pump for choice, pump lifespan is 200,000 times.

- ·Modern apearance.
- 'Transparent window.
- ABS plastic, tough and durable.
- 'Touch-free, motion activated, hygienic.

Output dosage is adjustable (1 shot or 2 shots for choice)

Power supply: 4pcs Alkaline AA 1.5V battery(lifespan will be 20000 times of sensoring)