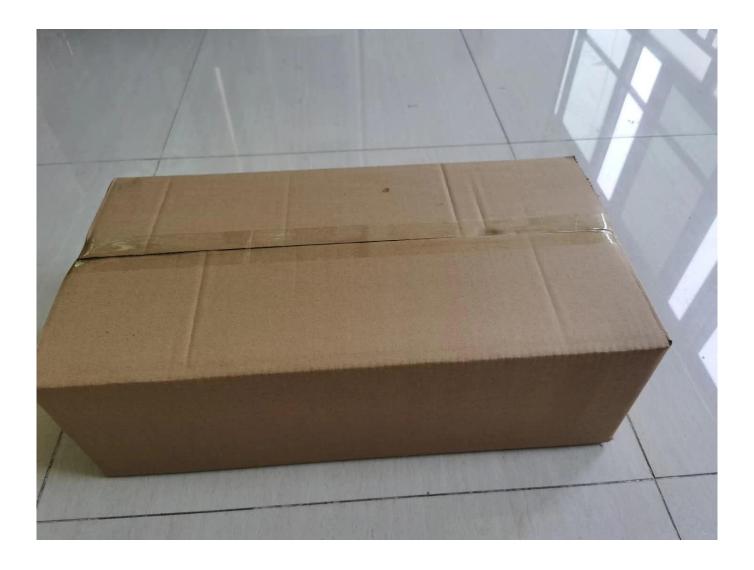

## **Packing&Shipping**

### **Packing dimension:**

52.5\*34\*15.5cm,7.2kgs

HS code: 8509809000

### **Packaging & Delivery**

| Selling Units       | Single item |
|---------------------|-------------|
| Single package size | 54X53X39 cm |
| Single gross weight | 16.300 kg   |