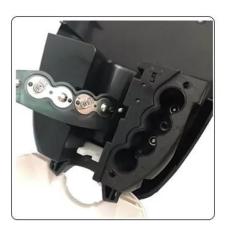

- Sensing distance: 1-10cm
- 'Gel/foam/spray pump for choice, pump lifespan is 200,000 times.

- ·Modern apearance.
- 'Transparent window.
- ABS plastic, tough and durable.
- 'Touch-free, motion activated, hygienic.

Output dosage is adjustable (1 shot or 2 shots for choice)

Power supply: 4pcs Alkaline AA 1.5V battery(lifespan will be 20000 times of sensoring)