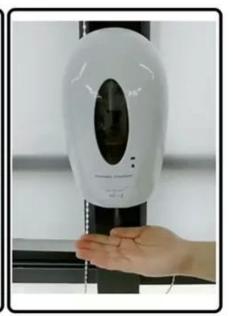

|  |  |
| Output               | Ô Drop 🐉 Foam ഒ Spray                                                |  |  |
| Dosage               | Foam: 0.4ml/shot<br>Spray: 0.8/1.8ml/shot<br>Drop: 0.75/1.5/3ml/shot |  |  |
| Adjustable<br>Dosage | 1 shot/sensoring 2 shots/sensoring                                   |  |  |
| Inside               | Refillable bottle(HDPE), pump                                        |  |  |
| Packing              | 18pcs/carton                                                         |  |  |
| Carton               | 540*525*385mm, 16.3kgs                                               |  |  |





# MULTIPLE CHOICE





# MULTIPLE CHOICE





# **MULTIPLE CHOICE**



# Specification

# Output Drop/Foam/Spray







Drop Foam
Suitable for liquid/lotion/gel Suitable for Foam hand sanitizer

Spray
Suitale for liquid/alcohol

### Why choose US?



- 'Large capacity, 1000ML refillable bottle, HDPE material, corrosion-resistant, support alcohol.
- 'Disposable bottle for choice.



·magnetic switch(dispenser will work after the case is closed).



- Sensing distance: 1-10cm
- 'Gel/foam/spray pump for choice, pump lifespan is 200,000 times.

- ·Modern apearance.
- 'Transparent window.
- ABS plastic, tough and durable.
- 'Touch-free, motion activated, hygienic.



Output dosage is adjustable (1 shot or 2 shots for choice)



Power supply: 4pcs Alkaline AA 1.5V battery(lifespan will be 20000 times of sensoring)





### **Loading pictures**





# **Product Usage**





sanitiser spray dispenser manufacturer