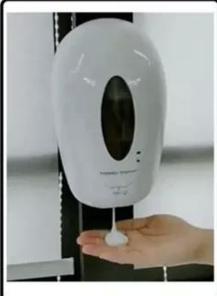

|  |  |
| Output               | Ô Drop 🐉 Foam ഒ Spray                                                |  |  |
| Dosage               | Foam: 0.4ml/shot<br>Spray: 0.8/1.8ml/shot<br>Drop: 0.75/1.5/3ml/shot |  |  |
| Adjustable<br>Dosage | 1 shot/sensoring 2 shots/sensoring                                   |  |  |
| Inside               | Refillable bottle(HDPE), pump                                        |  |  |
| Packing              | 18pcs/carton                                                         |  |  |
| Carton               | 540*525*385mm, 16.3kgs                                               |  |  |





# MULTIPLE CHOICE





# MULTIPLE CHOICE





# **MULTIPLE CHOICE**



# Specification

# Output Drop/Foam/Spray







Drop Foam
Suitable for liquid/lotion/gel Suitable for Foam hand sanitizer

Spray
Suitale for liquid/alcohol

### Why choose US?



- 'Large capacity, 1000ML refillable bottle, HDPE material, corrosion-resistant, support alcohol.
- 'Disposable bottle for choice.



·magnetic switch(dispenser will work after the case is closed).



- Sensing distance: 1-10cm
- 'Gel/foam/spray pump for choice, pump lifespan is 200,000 times.

- ·Modern apearance.
- 'Transparent window.
- ABS plastic, tough and durable.
- 'Touch-free, motion activated, hygienic.



Output dosage is adjustable (1 shot or 2 shots for choice)



Power supply: 4pcs Alkaline AA 1.5V battery(lifespan will be 20000 times of sensoring)





### **Loading pictures**





# **Product Usage**





sanitiser spray dispenser manufactur