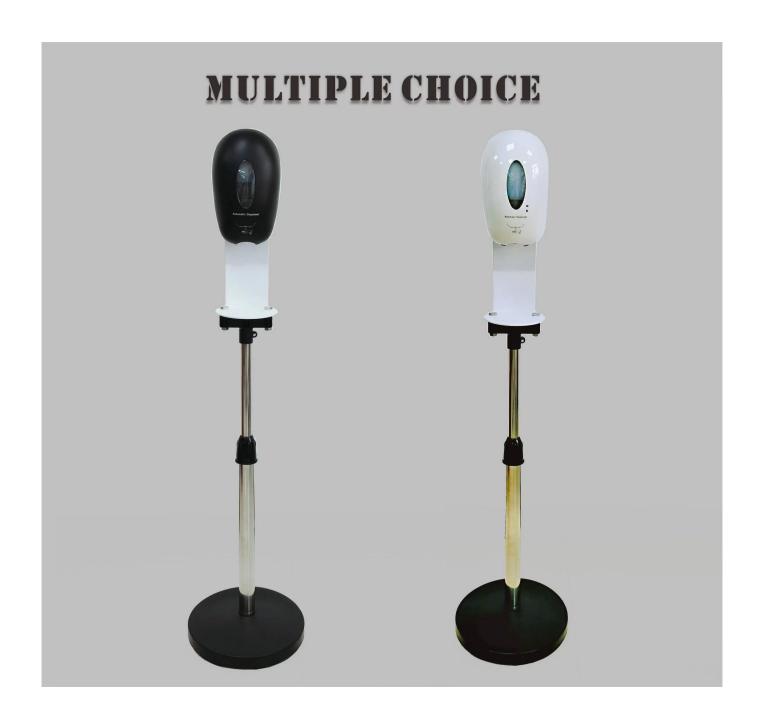

# MULTIPLE CHOICE

# **MULTIPLE CHOICE**

### 1. Wall mounted model

2. Table stand model

3. Floor stand model