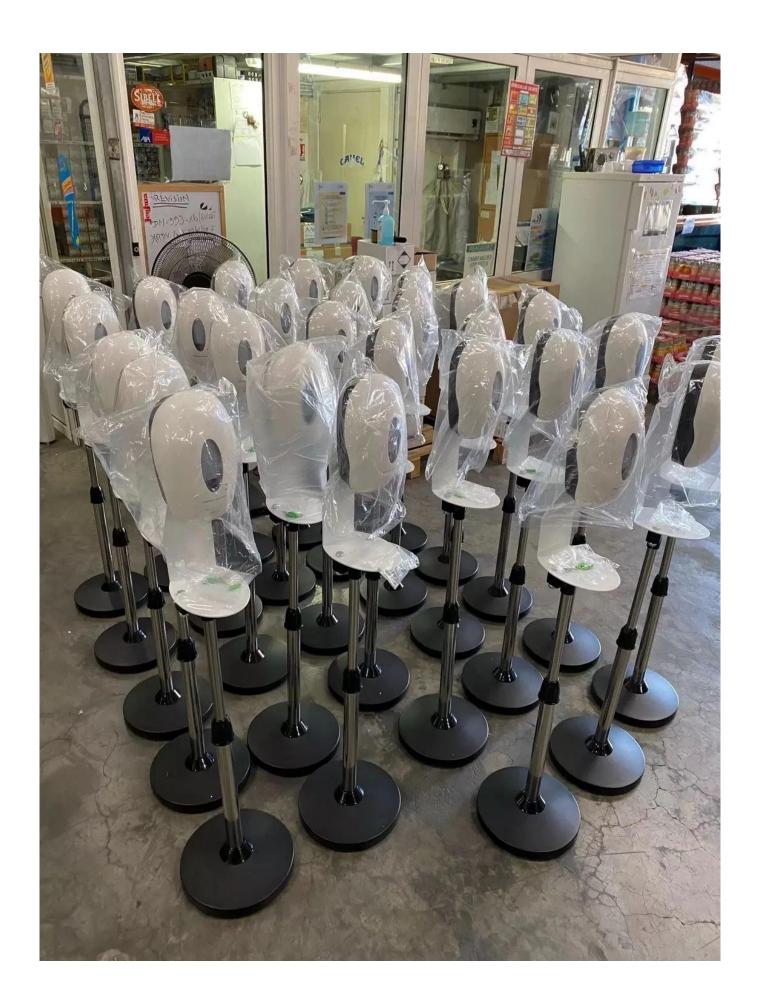

### Pictures shared by our customers:

This picture is from our customer feedback about the sanitiser dispenser

This liquid soap dispenser is widely suitable for public area as well as home use.

The liquid soap dispenser is widely suitable for restaurant, hotel, hospital, bank, office, home, school and so on.