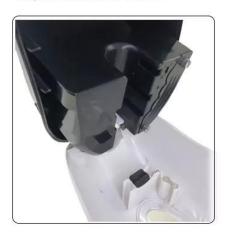

|
| Adjustable<br>Dosage | 1 shot/sensoring 2 shots/sensoring                                   |  |  |
| Inside               | Refillable bottle(HDPE), pump                                        |  |  |
| Packing              | 18pcs/carton                                                         |  |  |
| Carton               | 540*525*385mm, 16.3kgs                                               |  |  |





# MULTIPLE CHOICE





# MULTIPLE CHOICE





# **MULTIPLE CHOICE**



# Specification

# Output Drop/Foam/Spray







Drop Foam
Suitable for liquid/lotion/gel Suitable for Foam hand sanitizer

Spray
Suitale for liquid/alcohol

### Why choose US?



- 'Large capacity, 1000ML refillable bottle, HDPE material, corrosion-resistant, support alcohol.
- 'Disposable bottle for choice.



·magnetic switch(dispenser will work after the case is closed).



- Sensing distance: 1-10cm
- 'Gel/foam/spray pump for choice, pump lifespan is 200,000 times.

- ·Modern apearance.
- 'Transparent window.
- ABS plastic, tough and durable.
- 'Touch-free, motion activated, hygienic.



Output dosage is adjustable (1 shot or 2 shots for choice)



Power supply: 4pcs Alkaline AA 1.5V battery(lifespan will be 20000 times of sensoring)





### **Loading pictures**





# **Product Usage**





sanitiser spray dispenser manufacturer

### Pictures shared by our customers:

This picture is from our customer feedback about the sanitiser dispenser

This liquid soap dispenser is widely suitable for public area as well as home use.

The liquid soap dispenser is widely suitable for restaurant, hotel