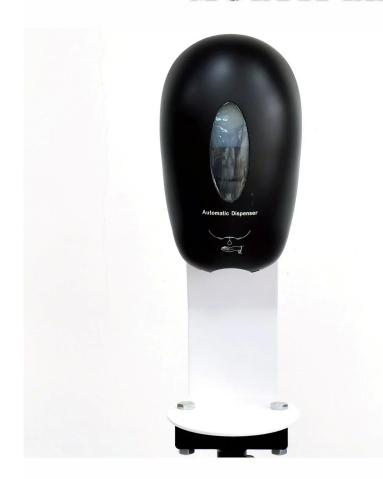

### 1. Wall mounted model

2. Table stand model

3. Floor stand model

### **Packing list:**

Floor stand liquid soap dispenser packing list:

1\*Wall-Mounted liquid soap dispenser 1\*Key 1\*Sticker 2\*Wall mounted screw sets 1\*English user manual1\*Table bracket

1\* Telescopic floor stand Black hand sanitizer dispenser